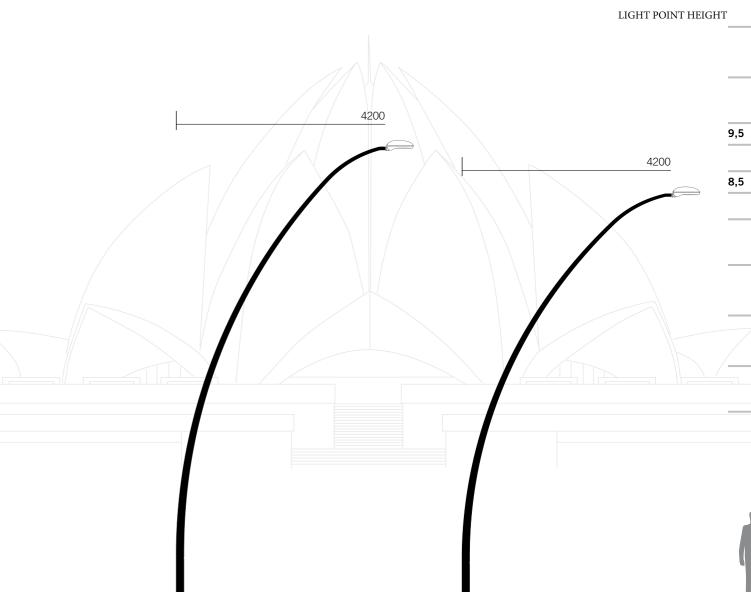

CONICAL/PALLADIUM bellini

SOLOMON R GUGGENHEIN

CONICAL/PALLADIUM BELLINI

Bellini has a recognizable and classic shape, thanks to its elegance it perfectly suits the needs of the various urban landscapes.

#### CONICAL/PALLADIUM CHERUBINI

Innovation, functionality and potential. Cherubini, in its formal simplicity, is able to enhance and redevelop the spaces, making them more living-friendly.

resistance characteristics and superior structural performance.