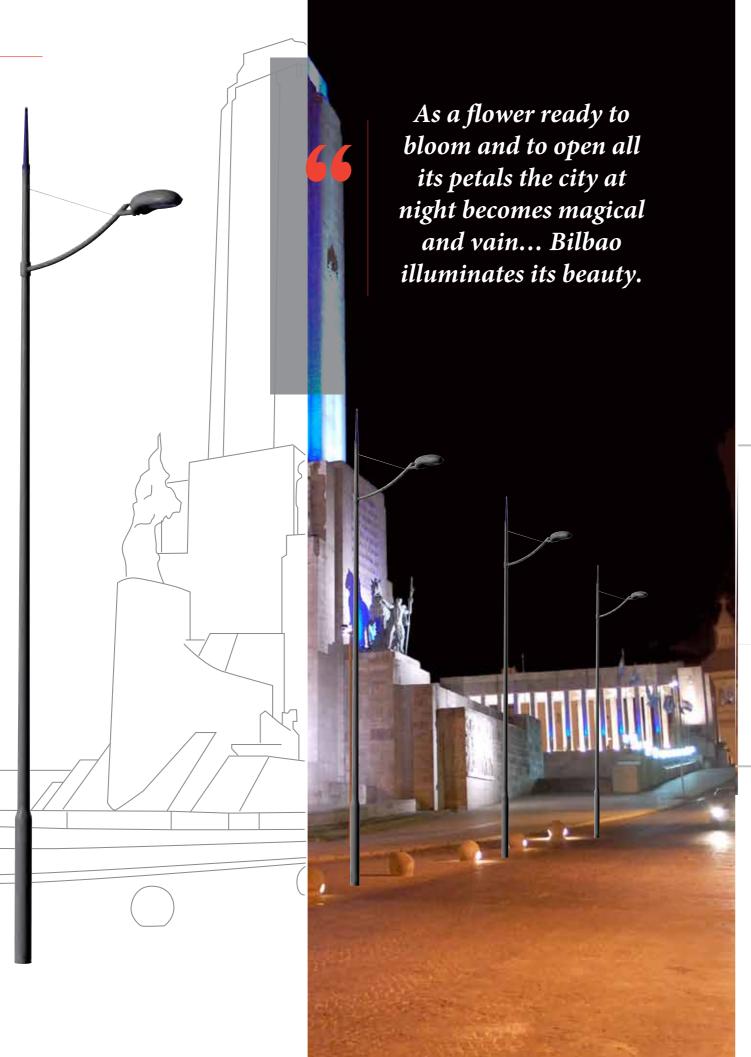

# LIGHT POINT HEIGHT 2000 2000 1500 LED [p. 90] TOP ACCESSORIES [p. 88]

CONICAL/PALLADIUM VALLE

Every space is different depending on what angle you look at it. Bilbao with its light tries to unveil urban space to us, in all its parts.