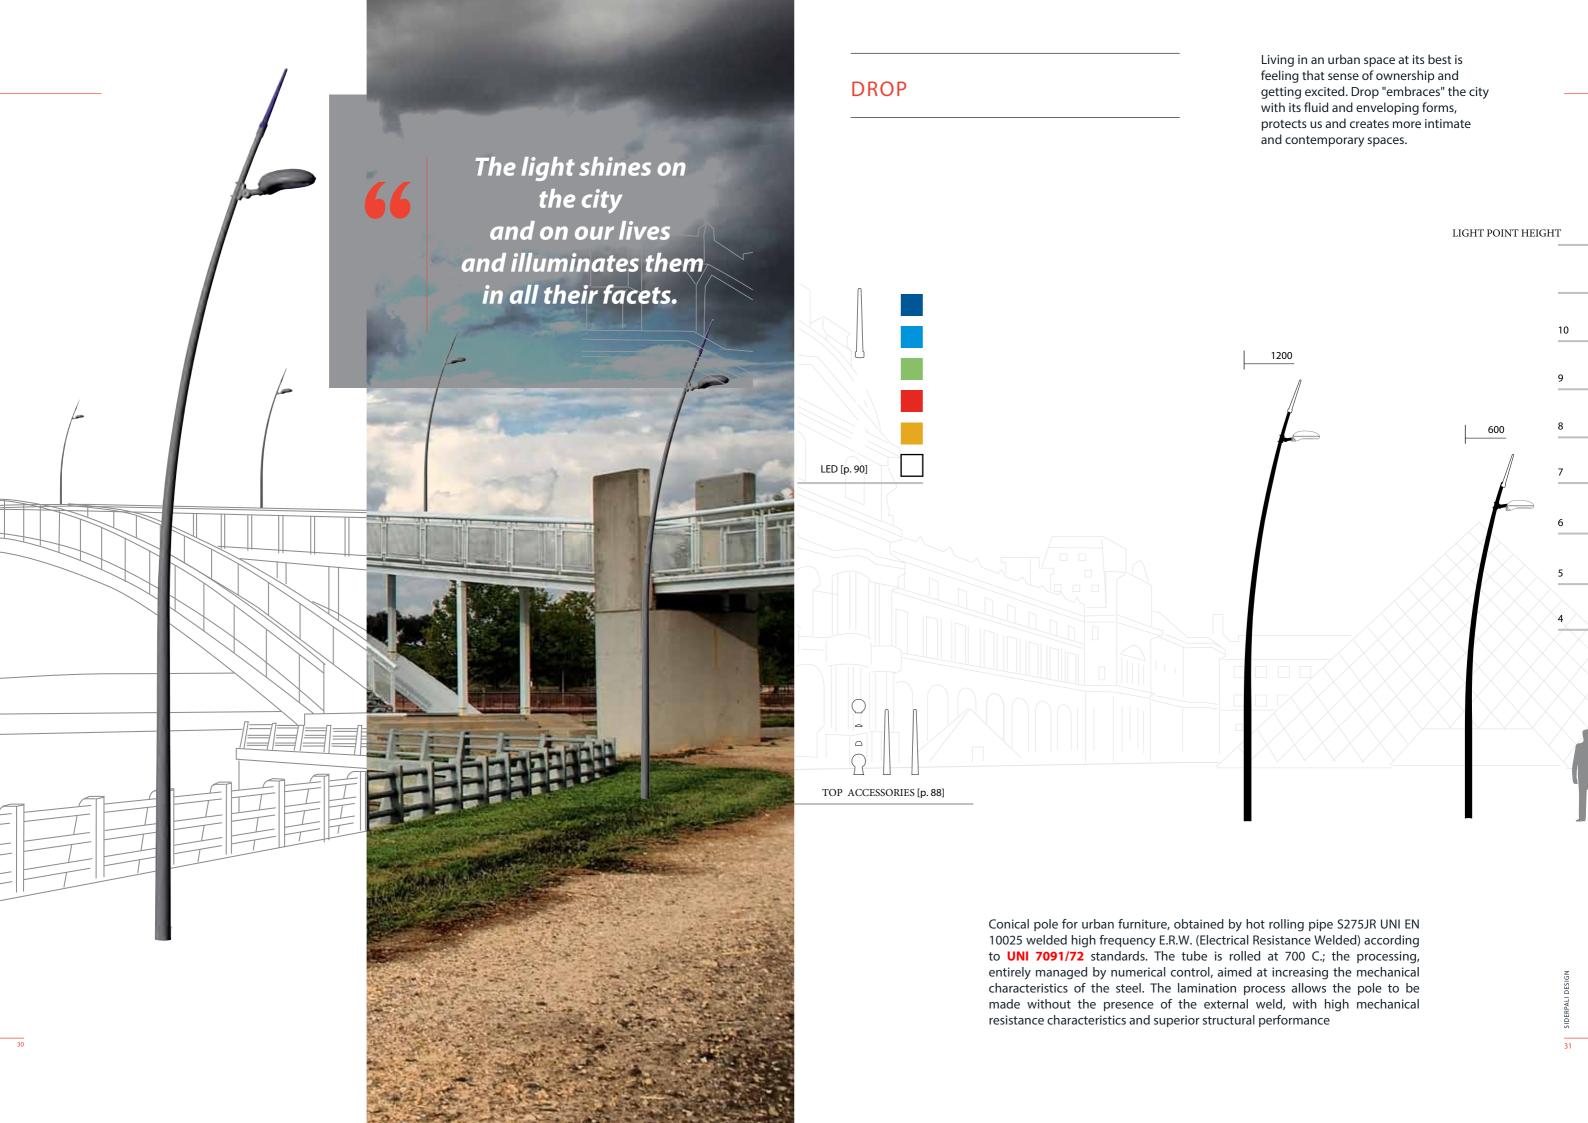

## ARC LINE

A soft and delicate blaze that stands in the sky, an energy bridge between reality and imagination. The sinuous form of Estoril gives new sets, almost

LIGHT POINTHEIGHT

Conical pole for urban furniture, obtained by hot rolling pipe S275JR UNI EN 10025 welded high frequency E.R.W. (Electrical Resistance Welded) according to UNI 7091/72 standards. The tube is rolled at 700 C.; the processing, entirely managed by numerical control, aimed at increasing the mechanical characteristics of the steel.

The lamination process allows the pole to be made without the presence of the external weld, with high mechanical resistance characteristics and superior structural

MONZA

Energetic and modern design for Monza, that enriches the urban environments of a new graphic sign, inspired by the speed of society and the way of enjoying spaces.