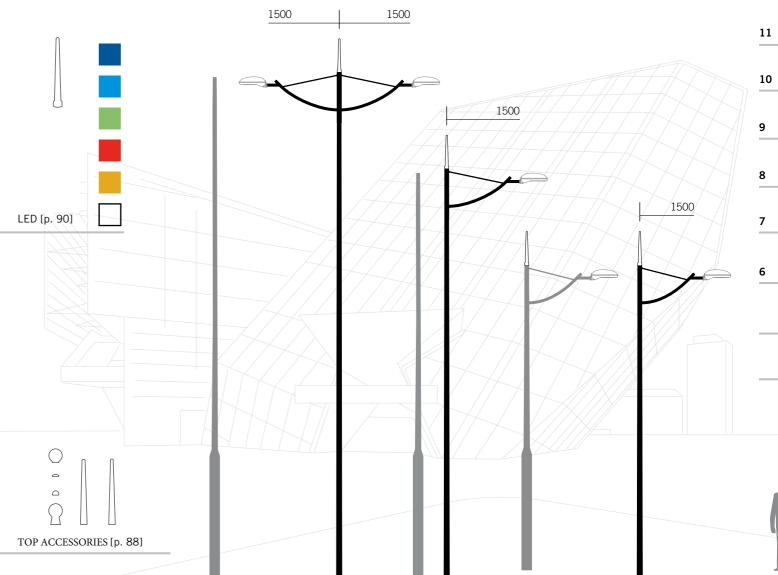

#### CONICAL/PALLADIUM CHERUBINI

Innovation, functionality and potential. Cherubini, in its formal simplicity, is able to enhance and redevelop the spaces, making them more living-friendly.

resistance characteristics and superior structural performance.