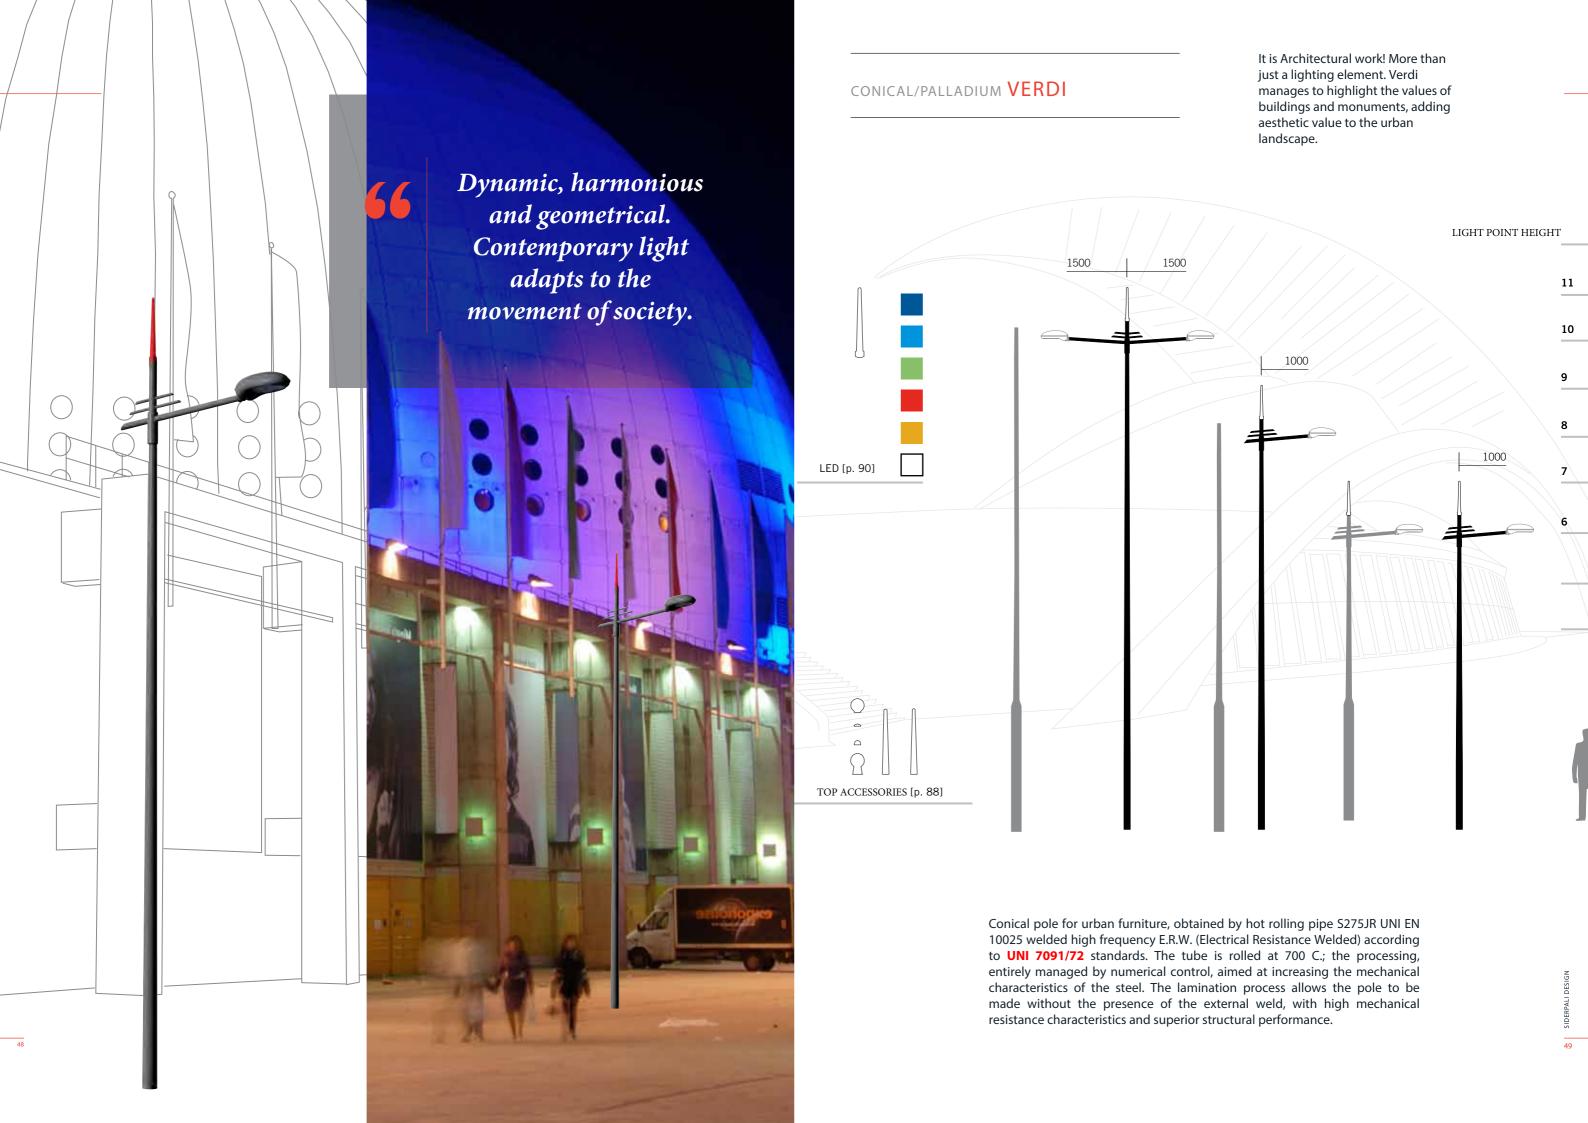

CONICAL/PALLADIUM bellini

SOLOMON R GUGGENHEIN

CONICAL/PALLADIUM BELLINI

Bellini has a recognizable and classic shape, thanks to its elegance it perfectly suits the needs of the various urban landscapes.

#### CONICAL/PALLADIUM CHERUBINI

Innovation, functionality and potential. Cherubini, in its formal simplicity, is able to enhance and redevelop the spaces, making them more living-friendly.

resistance characteristics and superior structural performance.