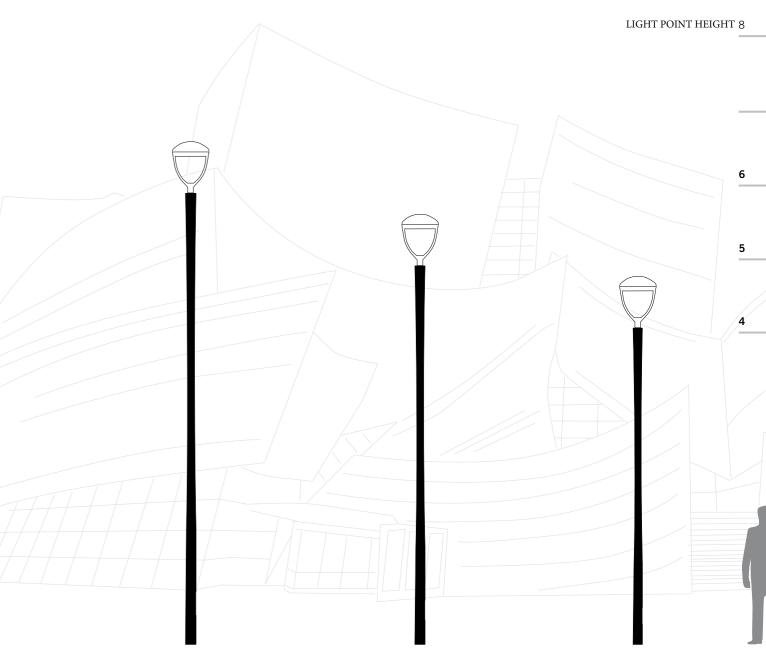

# LIGHT POINT HEIGHT 2000 2000 1500 LED [p. 90] TOP ACCESSORIES [p. 88]

CONICAL/PALLADIUM VALLE

Every space is different depending on what angle you look at it. Bilbao with its light tries to unveil urban space to us, in all its parts.

#### LIGHT POINT HEIGHT

Linear, minimalist but with a refined design, Liverpool is functional and gives brightness and originality to the surrounding environment.

2000

2000