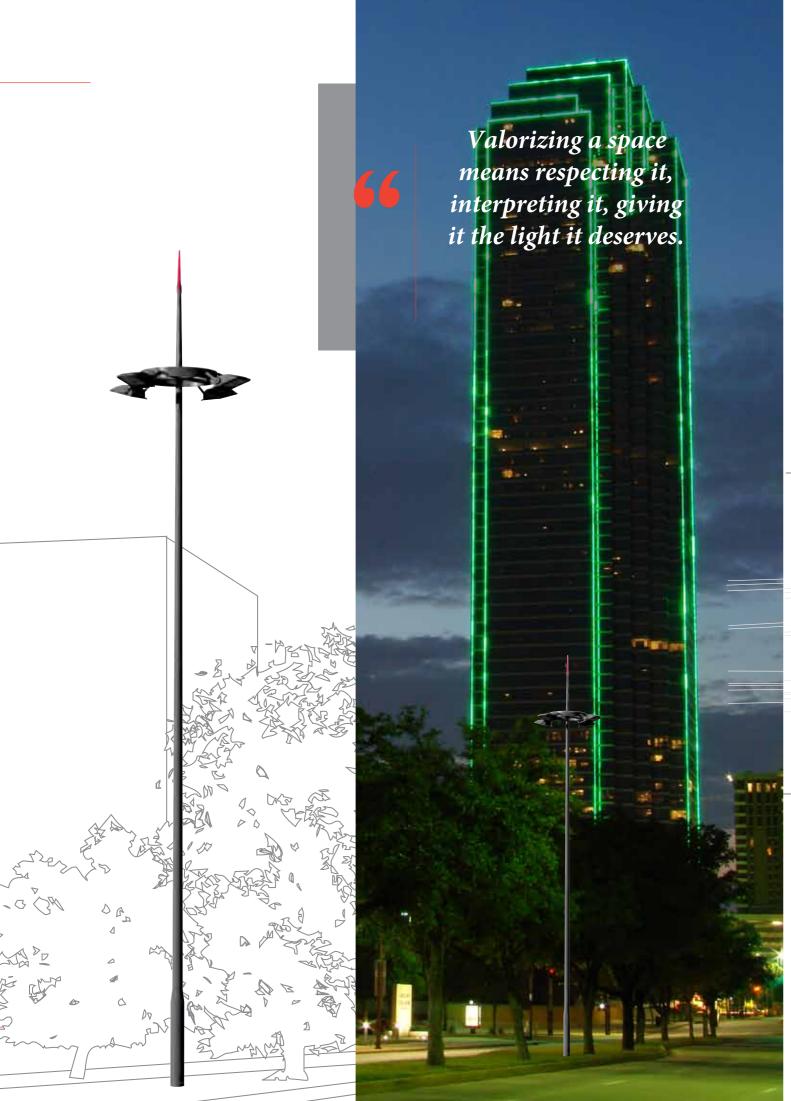

## GREEN LINE

Elegant and contemporary, Corner

**CORNER** 

Montecatini is simple and essential. It thus becomes a real architectural element, which fits well into the skyline of the most modern cities but gives lightness to every space.

Lighting is the

equivalent of giving

intensity, creating

atmospheres,

making every

element around us

radiant and

harmonious.