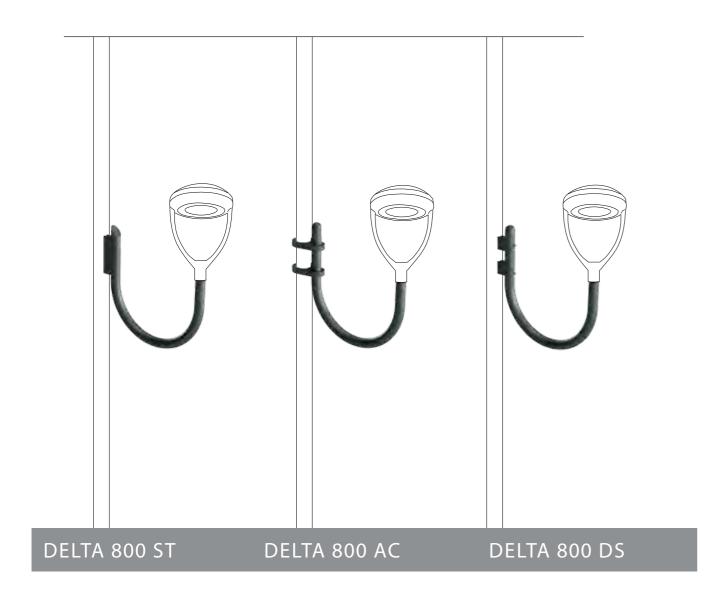

## **ACCESSORIES**

ARCO SERIES ARMS
PRISM SERIES ARMS
DELTA SERIES ARMS
CITY SERIES ARMS
TOP ACCOSSORIES
L.E.D. 90/91

ARCO SERIES PRISMA SERIES

Steel tube arm, S235JRH (Fe 360) conforming to UNI EN 10219 standard, diameter mm. 60 bent at 90° to be fixed to the pole by means of a single long spacer and two rods with blind nuts.