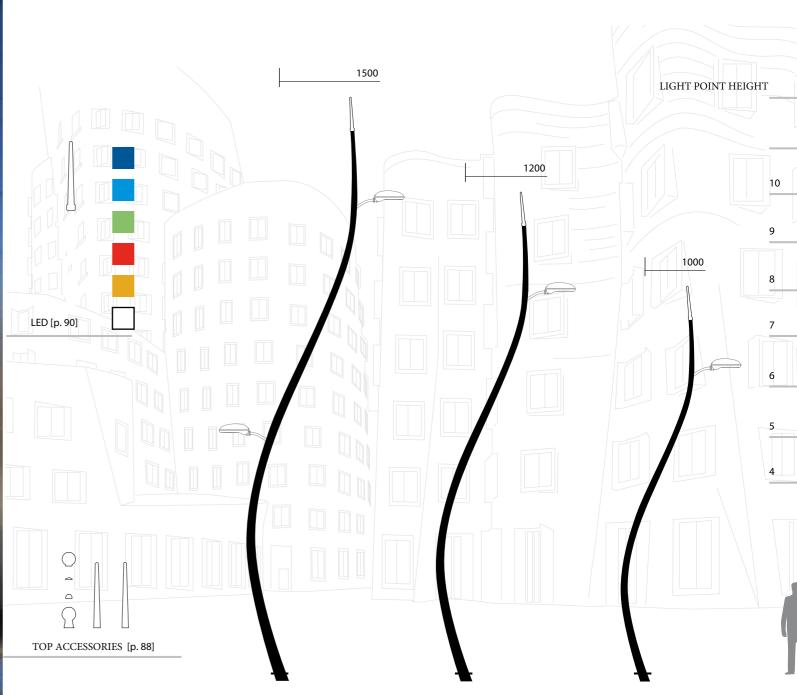

LIGHT POINT HEIGHT 1200 1800 1800 1800 LED [p. 90] TOP ACCESSORIES [p. 88]

TOP ACCESSORIES [p. 88]

Like a pencil in the hands of an impressionist, the light painters par excellence. Santiago draws places and unexpected feelings. It's magical and shining.

1500 1500 1500 11 10 10 1500 7.

# LIGHT POINT HEIGHT 2000 2000 1500 LED [p. 90] TOP ACCESSORIES [p. 88]

CONICAL/PALLADIUM VALLE

Every space is different depending on what angle you look at it. Bilbao with its light tries to unveil urban space to us, in all its parts.

#### LIGHT POINT HEIGHT

Linear, minimalist but with a refined design, Liverpool is functional and gives brightness and originality to the surrounding environment.

2000

2000