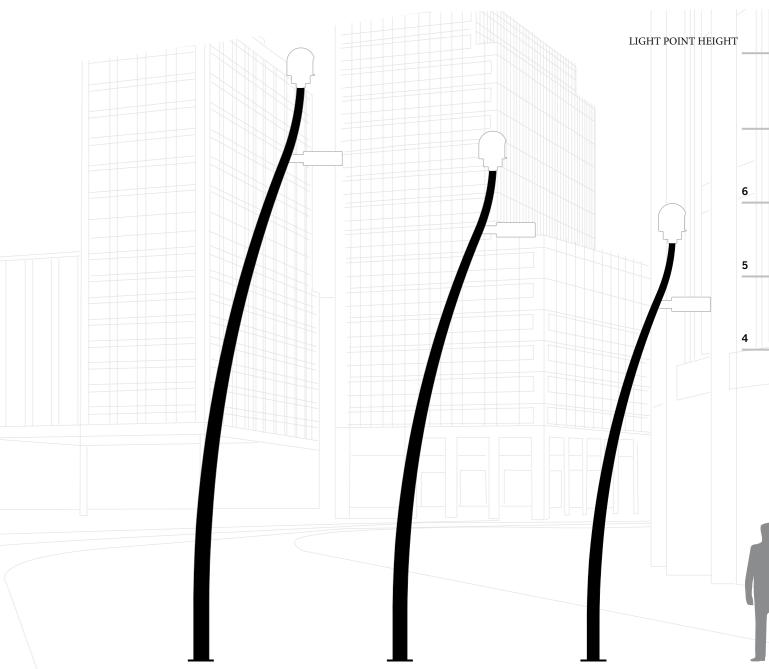

## ARC LINE

A soft and delicate blaze that stands in the sky, an energy bridge between reality and imagination. The sinuous form of Estoril gives new sets, almost

LIGHT POINTHEIGHT

Conical pole for urban furniture, obtained by hot rolling pipe S275JR UNI EN 10025 welded high frequency E.R.W. (Electrical Resistance Welded) according to UNI 7091/72 standards. The tube is rolled at 700 C.; the processing, entirely managed by numerical control, aimed at increasing the mechanical characteristics of the steel.

The lamination process allows the pole to be made without the presence of the external weld, with high mechanical resistance characteristics and superior structural

MONZA

Energetic and modern design for Monza, that enriches the urban environments of a new graphic sign, inspired by the speed of society and the way of enjoying spaces.