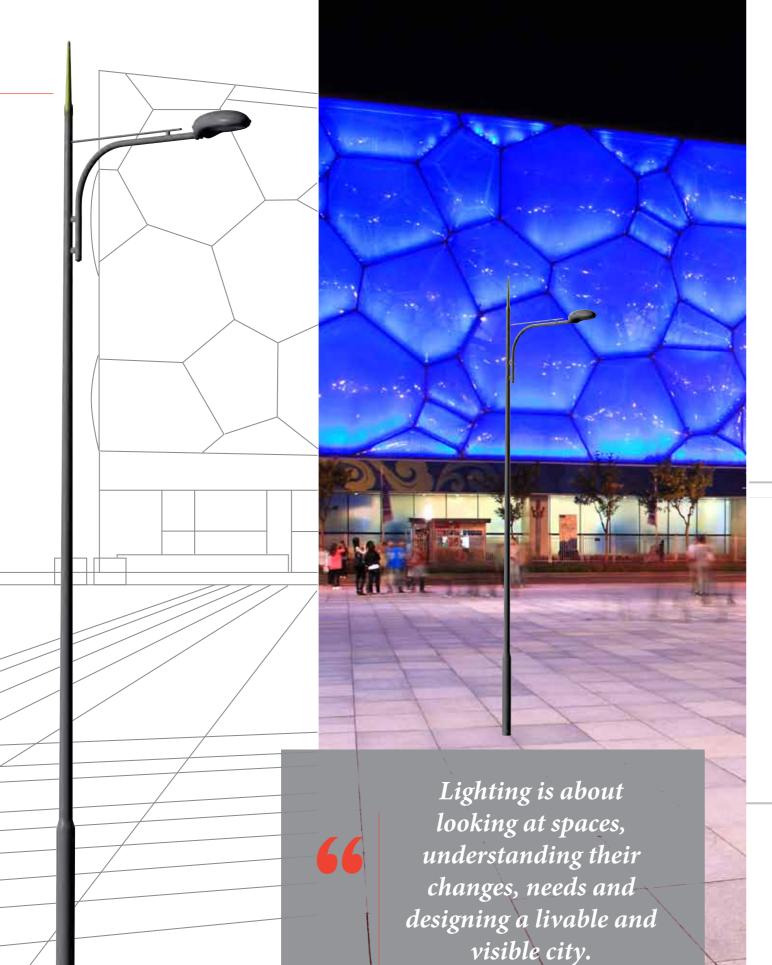

Lighting is the

equivalent of giving

intensity, creating

atmospheres,

making every

element around us

radiant and

harmonious.