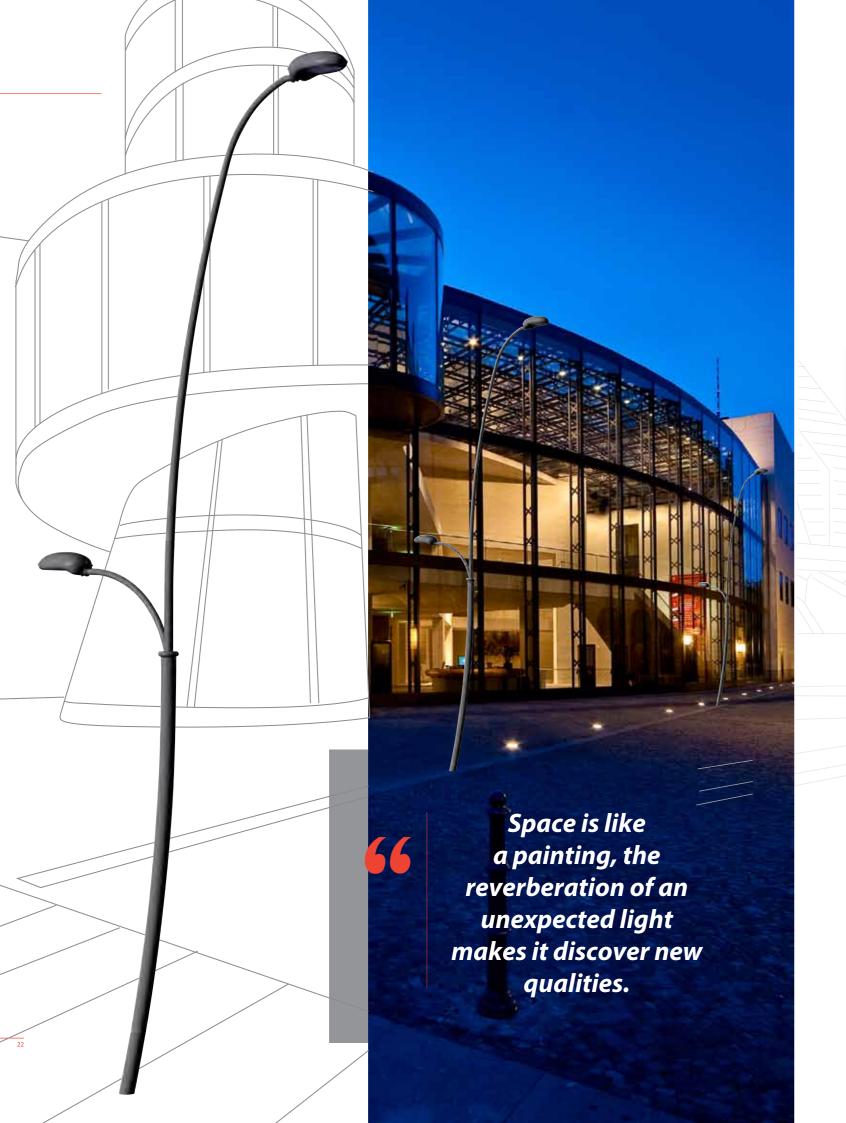

Lighting is the

equivalent of giving

intensity, creating

atmospheres,

making every

element around us

radiant and

harmonious.