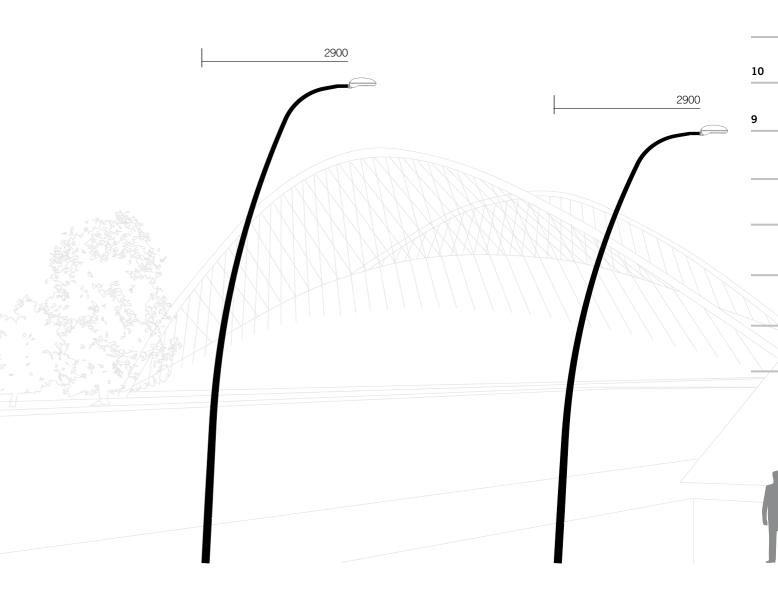

# LIGHT POINT HEIGHT 2000 2000 1500 LED [p. 90] TOP ACCESSORIES [p. 88]

CONICAL/PALLADIUM VALLE

Every space is different depending on what angle you look at it. Bilbao with its light tries to unveil urban space to us, in all its parts.

#### LIGHT POINT HEIGHT

Linear, minimalist but with a refined design, Liverpool is functional and gives brightness and originality to the surrounding environment.

2000

2000