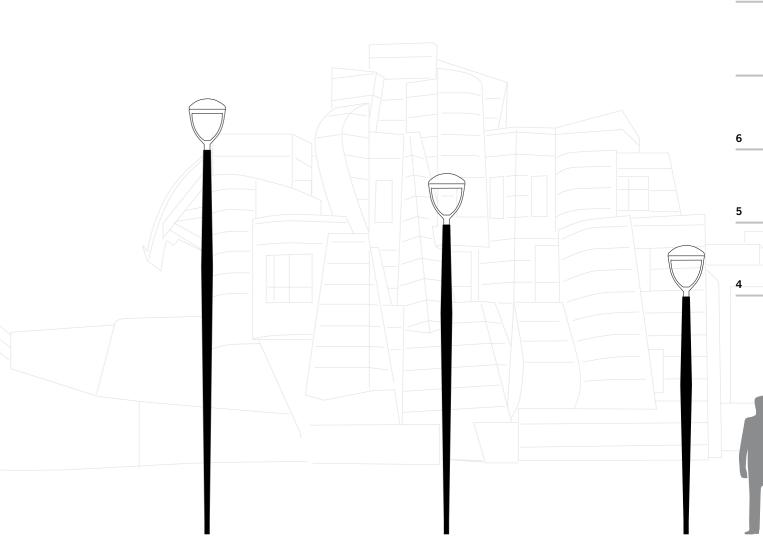

TOP ACCESSORIES [p. 88]

Like a pencil in the hands of an impressionist, the light painters par excellence. Santiago draws places and unexpected feelings. It's magical and shining.

1500 1500 1500 11 10 10 1500 7.