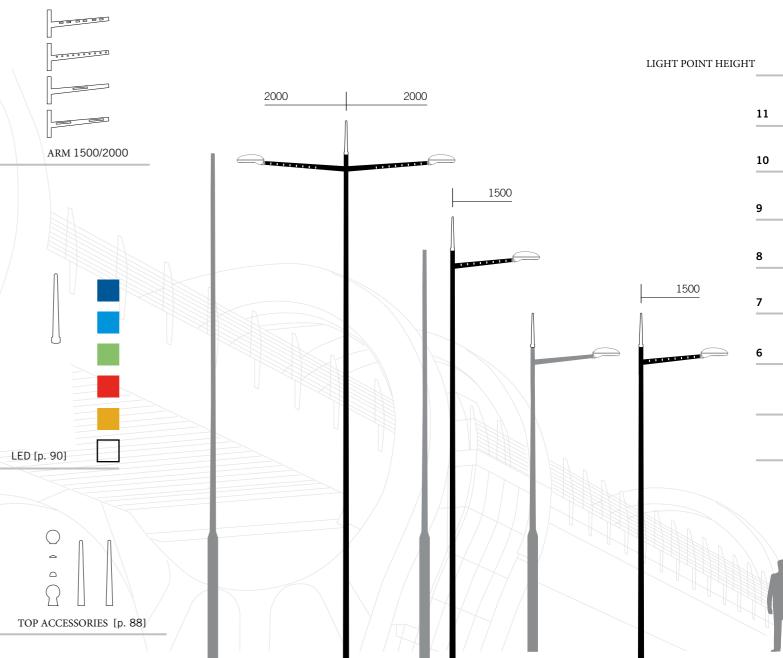

TOP ACCESSORIES [p. 88]

Like a pencil in the hands of an impressionist, the light painters par excellence. Santiago draws places and unexpected feelings. It's magical and shining.

1500 1500 1500 11 10 10 1500 7.