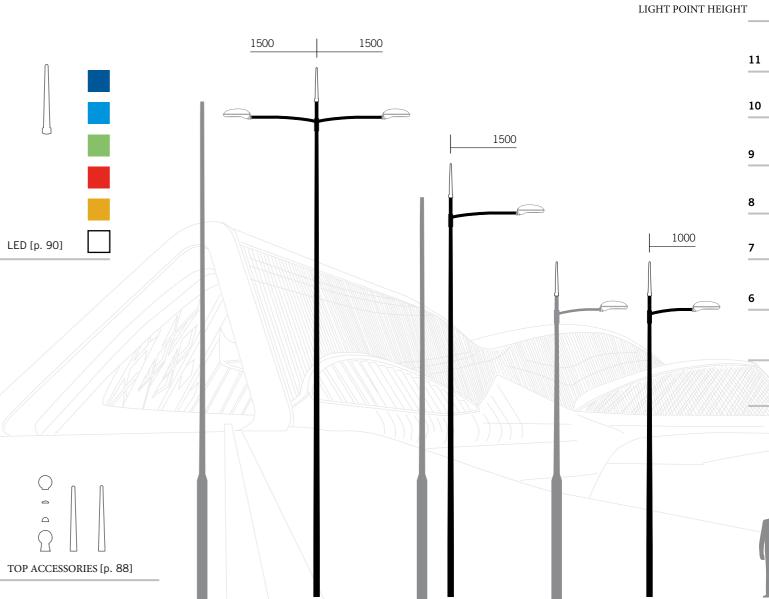

TOP ACCESSORIES [p. 88]

Like a pencil in the hands of an impressionist, the light painters par excellence. Santiago draws places and unexpected feelings. It's magical and shining.

1500 1500 1500 11 10 10 1500 7.

# LIGHT POINT HEIGHT 2000 2000 1500 LED [p. 90] TOP ACCESSORIES [p. 88]

CONICAL/PALLADIUM VALLE

Every space is different depending on what angle you look at it. Bilbao with its light tries to unveil urban space to us, in all its parts.

#### LIGHT POINT HEIGHT

Linear, minimalist but with a refined design, Liverpool is functional and gives brightness and originality to the surrounding environment.

2000

2000