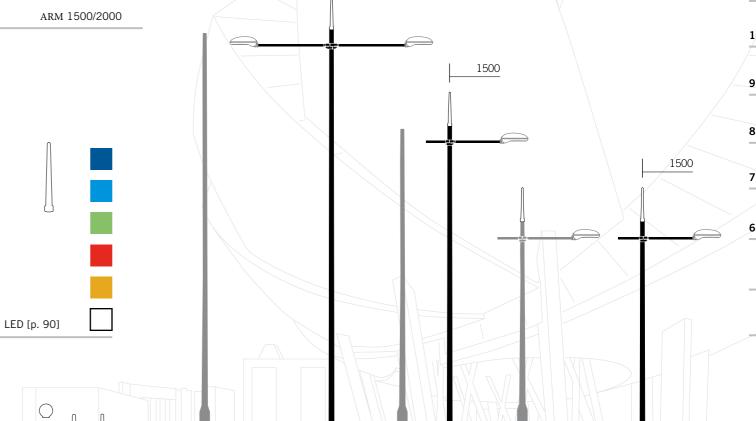

TOP ACCESSORIES [p. 88]

Like a pencil in the hands of an impressionist, the light painters par excellence. Santiago draws places and unexpected feelings. It's magical and shining.

1500 1500 1500 11 10 10 1500 7.