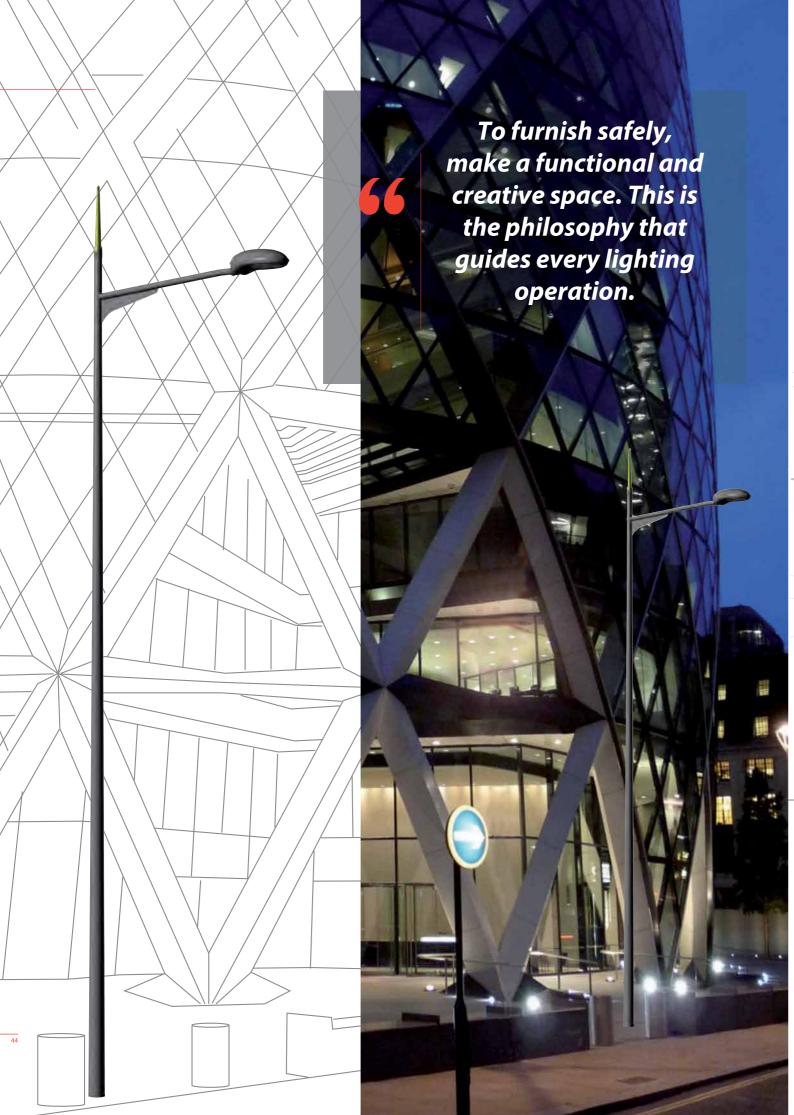

## ARC LINE

A soft and delicate blaze that stands in the sky, an energy bridge between reality and imagination. The sinuous form of Estoril gives new sets, almost

LIGHT POINTHEIGHT

Conical pole for urban furniture, obtained by hot rolling pipe S275JR UNI EN 10025 welded high frequency E.R.W. (Electrical Resistance Welded) according to UNI 7091/72 standards. The tube is rolled at 700 C.; the processing, entirely managed by numerical control, aimed at increasing the mechanical characteristics of the steel.

The lamination process allows the pole to be made without the presence of the external weld, with high mechanical resistance characteristics and superior structural

MONZA

Energetic and modern design for Monza, that enriches the urban environments of a new graphic sign, inspired by the speed of society and the way of enjoying spaces.