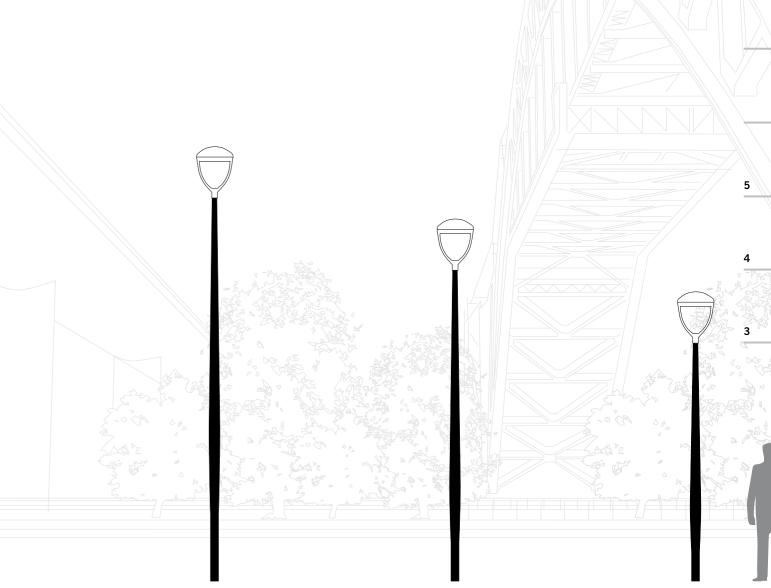

## ARC LINE

A soft and delicate blaze that stands in the sky, an energy bridge between reality and imagination. The sinuous form of Estoril gives new sets, almost

LIGHT POINTHEIGHT

Conical pole for urban furniture, obtained by hot rolling pipe S275JR UNI EN 10025 welded high frequency E.R.W. (Electrical Resistance Welded) according to UNI 7091/72 standards. The tube is rolled at 700 C.; the processing, entirely managed by numerical control, aimed at increasing the mechanical characteristics of the steel.

LIGHT POINT HEIGHT 1200 1800 1800 1800 LED [p. 90] TOP ACCESSORIES [p. 88]