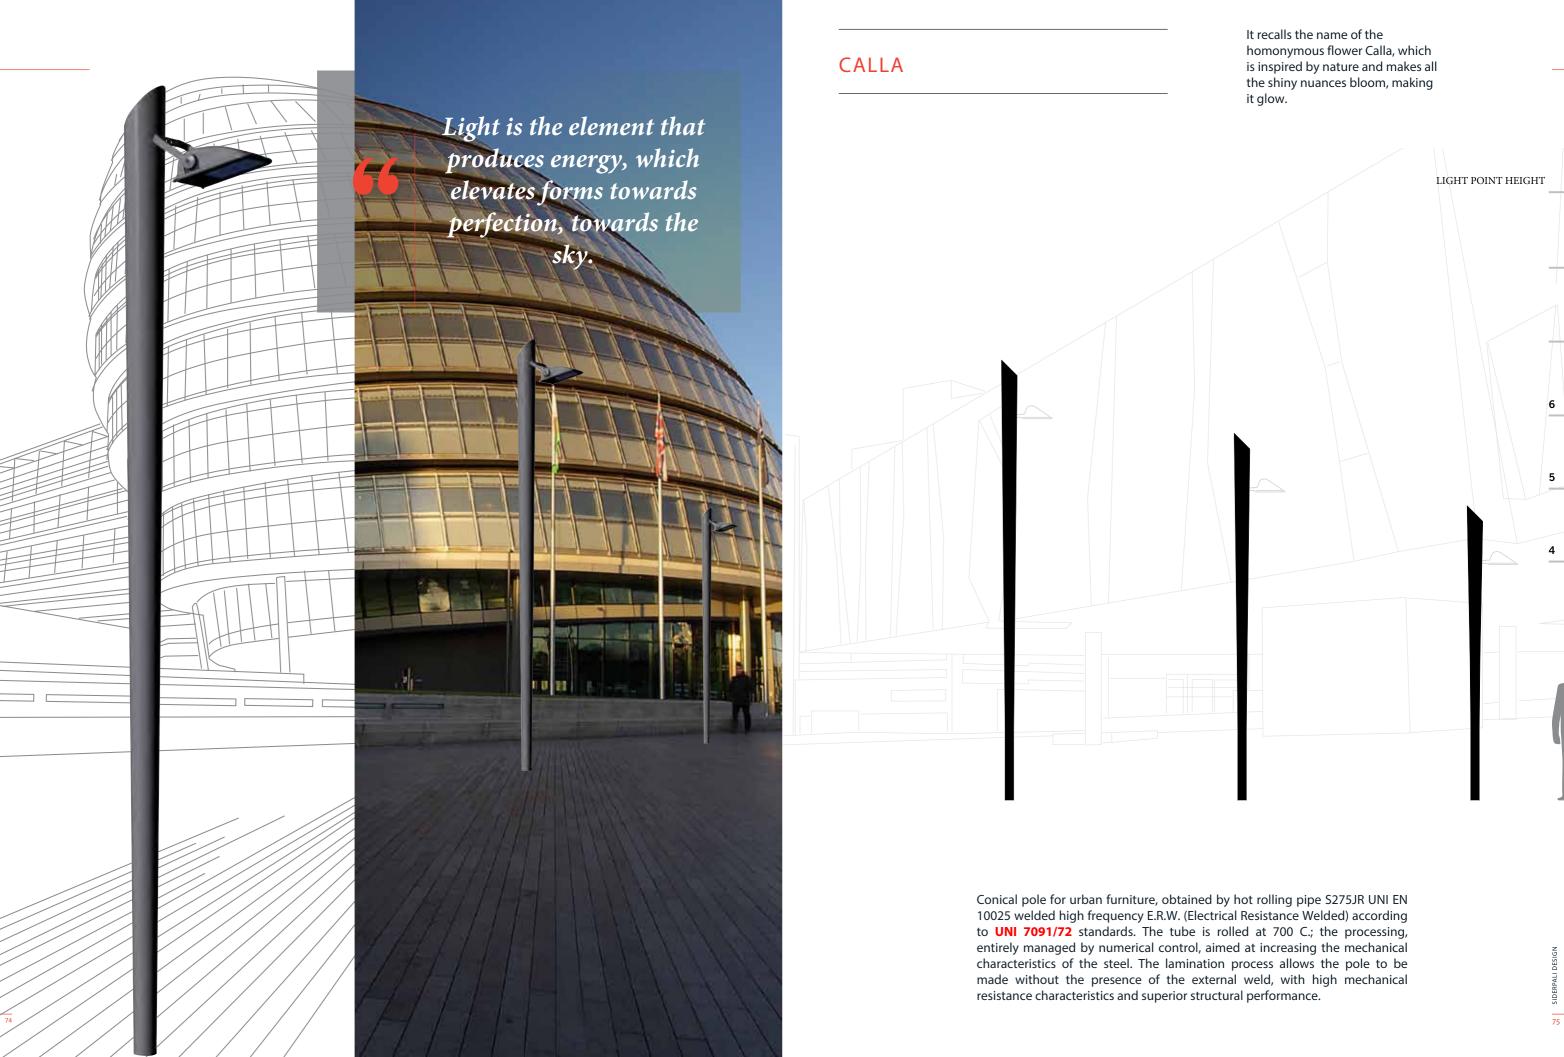

## ARC LINE

A soft and delicate blaze that stands in the sky, an energy bridge between reality and imagination. The sinuous form of Estoril gives new sets, almost

LIGHT POINTHEIGHT

Conical pole for urban furniture, obtained by hot rolling pipe S275JR UNI EN 10025 welded high frequency E.R.W. (Electrical Resistance Welded) according to UNI 7091/72 standards. The tube is rolled at 700 C.; the processing, entirely managed by numerical control, aimed at increasing the mechanical characteristics of the steel.

The lamination process allows the pole to be made without the presence of the external weld, with high mechanical resistance characteristics and superior structural

MONZA

Energetic and modern design for Monza, that enriches the urban environments of a new graphic sign, inspired by the speed of society and the way of enjoying spaces.