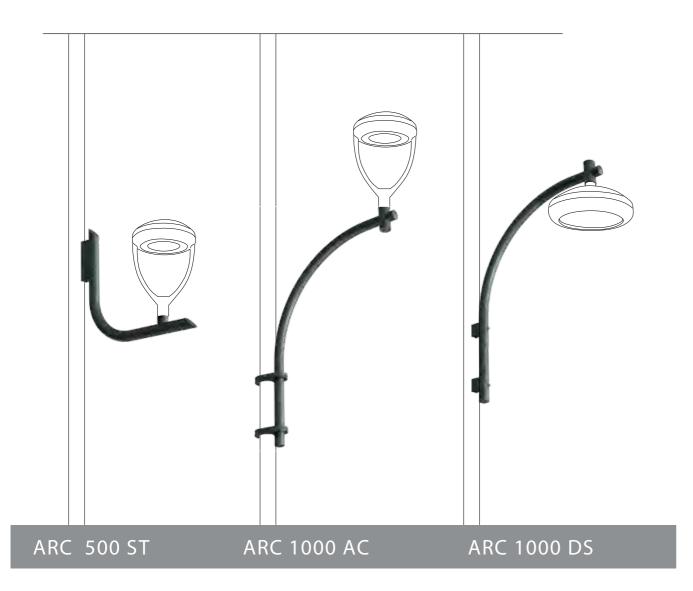

## **ACCESSORIES**

ARCO SERIES ARMS
PRISM SERIES ARMS
DELTA SERIES ARMS
CITY SERIES ARMS
TOP ACCOSSORIES
L.E.D. 90/91

ARCO SERIES PRISMA SERIES

Steel tube arm, S235JRH (Fe 360) conforming to UNI EN 10219 standard, diameter mm. 60 bent at 90° to be fixed to the pole by means of a single long spacer and two rods with blind nuts.