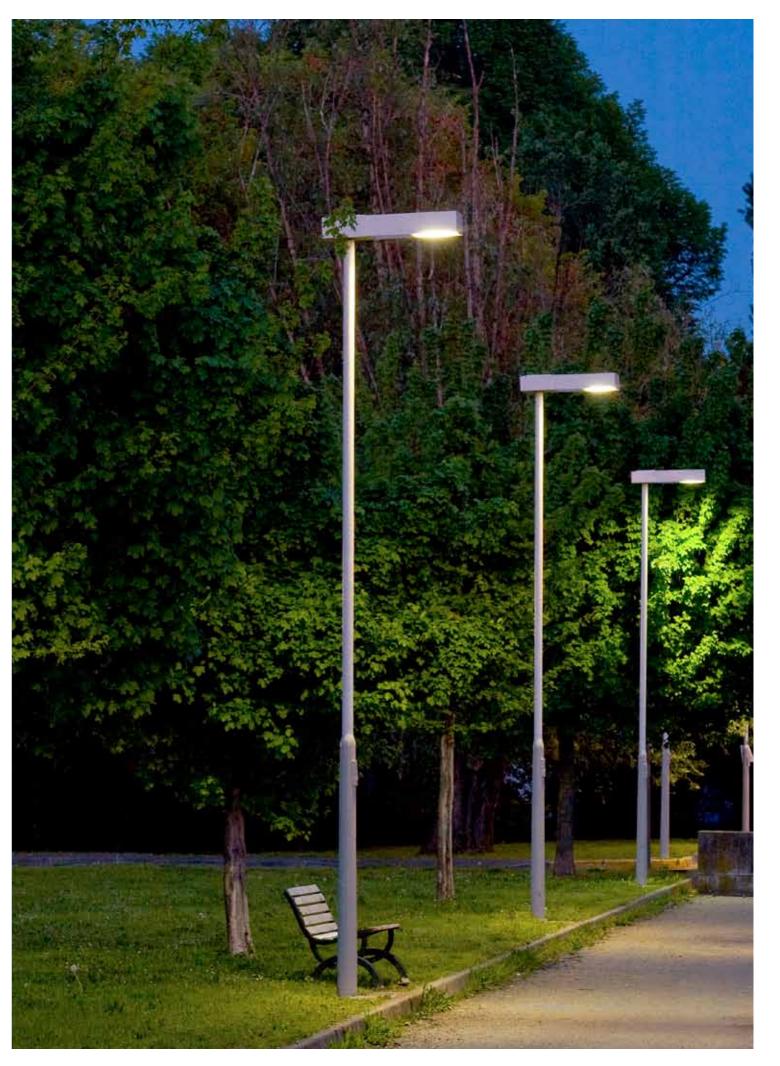

## SOFT LINE

The city at night deserves to be fully lived. That's why Step, with its beams of diffused and energetic light, guides you, step by step, to discover every space in the city.

Molded cylindrical pole for urban furnishings "totem" obtained by hot rolling of pipe S275JR UNI EN 10025 welded at high frequency E.R.W. (Electrical Resistance Welded) according to UNI 7091/72 standards. The tube is rolled at 700°C. The process, entirely under numerical control, is aimed at increasing the mechanical characteristics of the steel. The lamination process allows the pole to be made without the presence of the external weld, with high mechanical resistance characteristics and superior structural performance. For the cylindrical typology "totem" it is possible to customize the shape according to V. drawing and/or indications.

GAME

In the day it appears as a simple piece of urban furniture but it is in the night that it reveals all its magic, creating unexpected and enchanting light games. All this to... play.

Molded cylindrical pole for urban furnishings "totem" obtained by hot rolling of pipe S275JR **UNI EN 10025** welded at high frequency E.R.W. (Electrical Resistance Welded) according to UNI 7091/72 standards. The tube is rolled at 700°C. The process, entirely under numerical control, is aimed at increasing the mechanical characteristics of the steel. The lamination process allows the pole to be made without the presence of the external weld, with high mechanical resistance characteristics and superior structural performance. For the cylindrical typology "totem" it is possible to customize the shape according to V. drawing and/or indications.