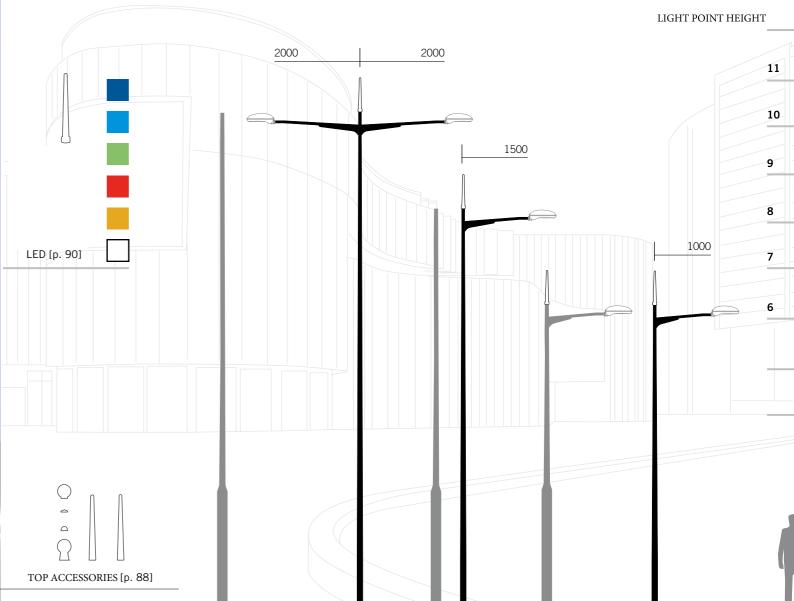

## ARC LINE

A soft and delicate blaze that stands in the sky, an energy bridge between reality and imagination. The sinuous form of Estoril gives new sets, almost

LIGHT POINTHEIGHT

Conical pole for urban furniture, obtained by hot rolling pipe S275JR UNI EN 10025 welded high frequency E.R.W. (Electrical Resistance Welded) according to UNI 7091/72 standards. The tube is rolled at 700 C.; the processing, entirely managed by numerical control, aimed at increasing the mechanical characteristics of the steel.

The lamination process allows the pole to be made without the presence of the external weld, with high mechanical resistance characteristics and superior structural

MONZA

Energetic and modern design for Monza, that enriches the urban environments of a new graphic sign, inspired by the speed of society and the way of enjoying spaces.