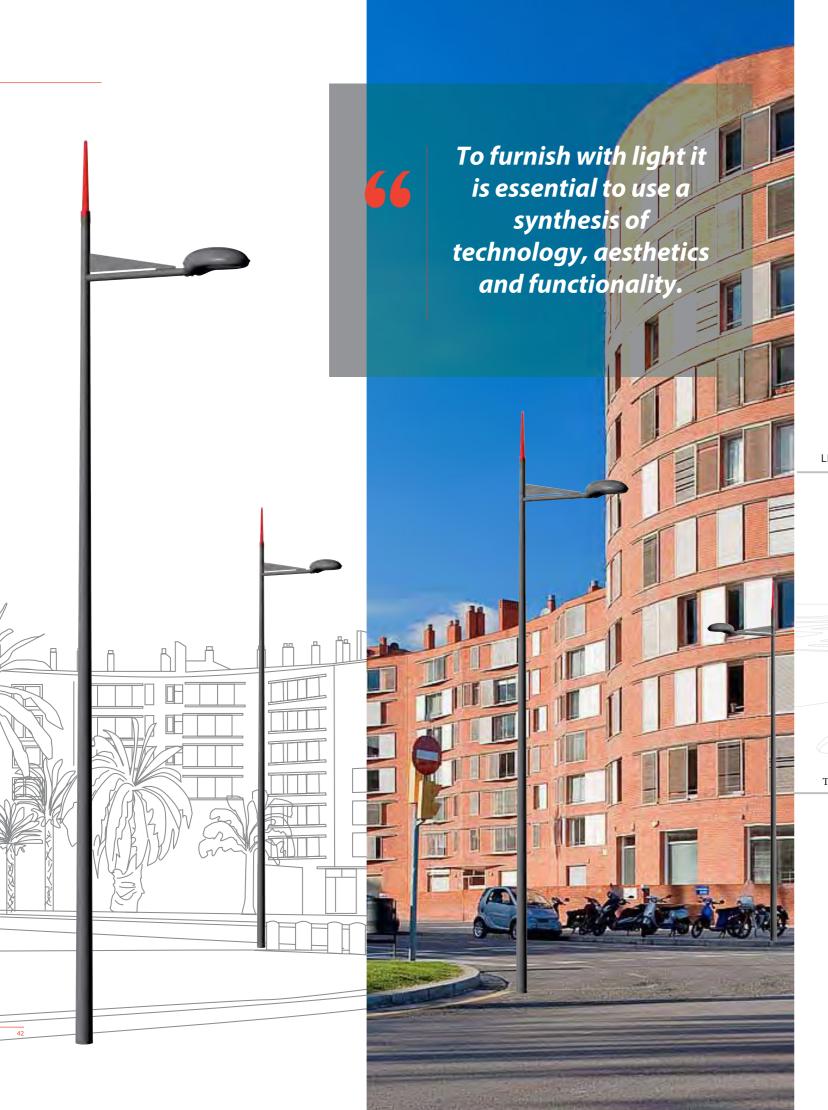

## ARC LINE

A soft and delicate blaze that stands in the sky, an energy bridge between reality and imagination. The sinuous form of Estoril gives new sets, almost

LIGHT POINTHEIGHT

Conical pole for urban furniture, obtained by hot rolling pipe S275JR UNI EN 10025 welded high frequency E.R.W. (Electrical Resistance Welded) according to UNI 7091/72 standards. The tube is rolled at 700 C.; the processing, entirely managed by numerical control, aimed at increasing the mechanical characteristics of the steel.

The lamination process allows the pole to be made without the presence of the external weld, with high mechanical resistance characteristics and superior structural

MONZA

Energetic and modern design for Monza, that enriches the urban environments of a new graphic sign, inspired by the speed of society and the way of enjoying spaces.