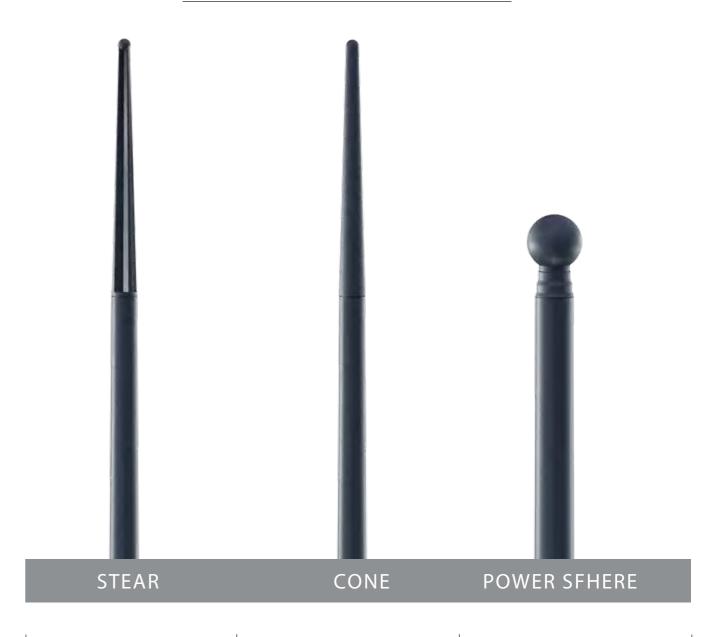

Noryl decorative ball, diameter mm 120, selflocking. Noryl decorative cap, conical shape, self-locking.

Noryl decorative cap, semispherical, self-locking.

Aluminum tip in conical shape with cruciform section, length 600 mm, fastening by four grains with retractable Aluminum tip of cylindrical shape mm 20, length mm 600, fastening by four retractable grains.

Decorative ball in aluminum diameter 130 mm, fastened by four grains.

66

The night awakens the secrets of the city; its magic, its fascinating notes, its colors and its light.