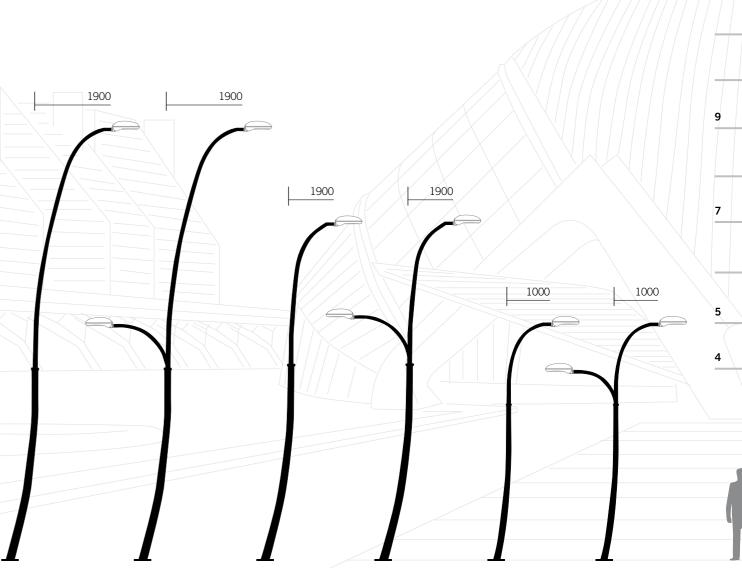

# LIGHT POINT HEIGHT 2000 2000 1500 LED [p. 90] TOP ACCESSORIES [p. 88]

CONICAL/PALLADIUM VALLE

Every space is different depending on what angle you look at it. Bilbao with its light tries to unveil urban space to us, in all its parts.

#### LIGHT POINT HEIGHT

Linear, minimalist but with a refined design, Liverpool is functional and gives brightness and originality to the surrounding environment.

2000

2000