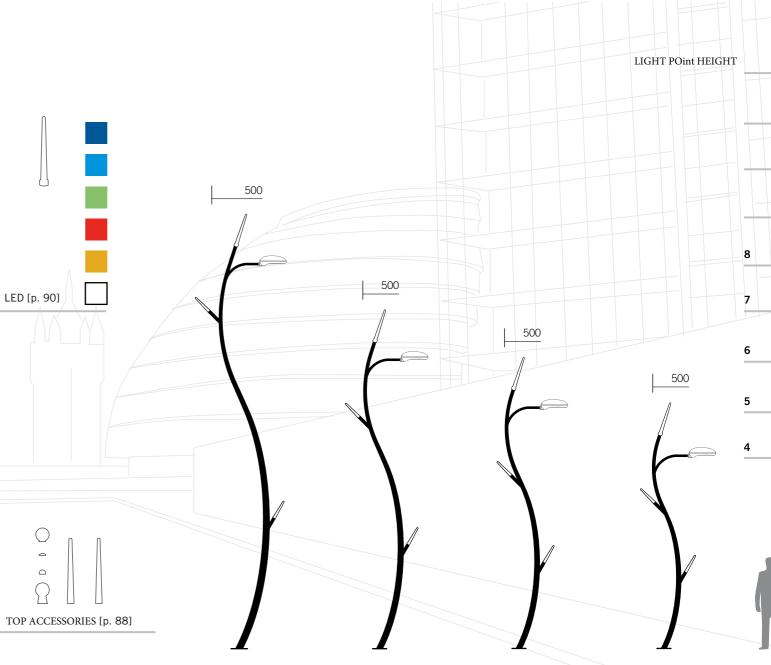

## ARC LINE

A soft and delicate blaze that stands in the sky, an energy bridge between reality and imagination. The sinuous form of Estoril gives new sets, almost

LIGHT POINTHEIGHT

Conical pole for urban furniture, obtained by hot rolling pipe S275JR UNI EN 10025 welded high frequency E.R.W. (Electrical Resistance Welded) according to UNI 7091/72 standards. The tube is rolled at 700 C.; the processing, entirely managed by numerical control, aimed at increasing the mechanical characteristics of the steel.

The lamination process allows the pole to be made without the presence of the external weld, with high mechanical resistance characteristics and superior structural

MONZA

Energetic and modern design for Monza, that enriches the urban environments of a new graphic sign, inspired by the speed of society and the way of enjoying spaces.

LIGHT POINT HEIGHT 1200 1800 1800 1800 LED [p. 90] TOP ACCESSORIES [p. 88]