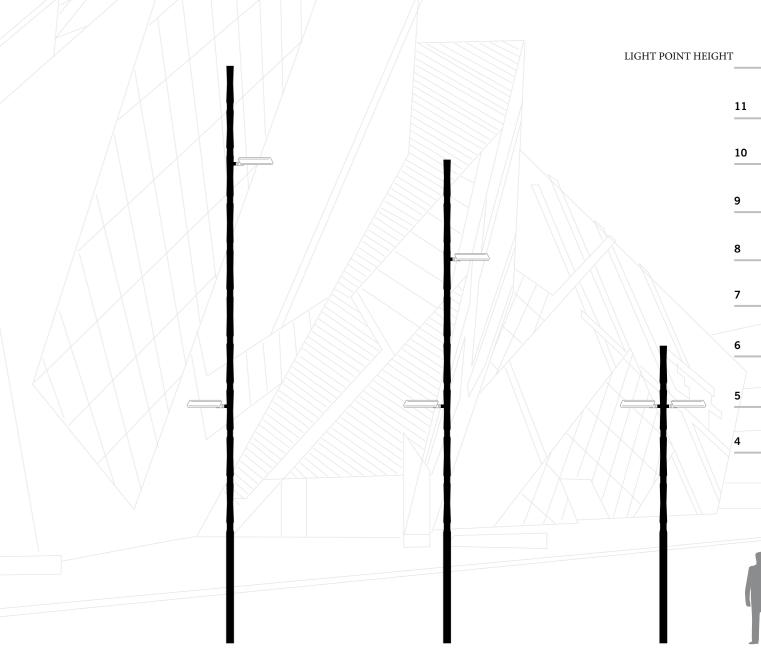

### **JESOLO**

With Jesolo the light takes on a role of primary importance, creating luminous traces capable of carrying harmoniously and pleasantly every

LIGHT POINT HEIGHT

### **CROSS WALK**

Soft and essential lines of day are in harmony with nature and at night make it shine.

The Munich design line is soft and decisive, creating and illuminating a

**PARMA** 

Elegant and refined Parma, a decorative element that enriches the city that, at dusk, will wear a shiny, bright, beaming dress.

LIGHT POINT HEIGHT 1200 1800 1800 1800 LED [p. 90] TOP ACCESSORIES [p. 88]