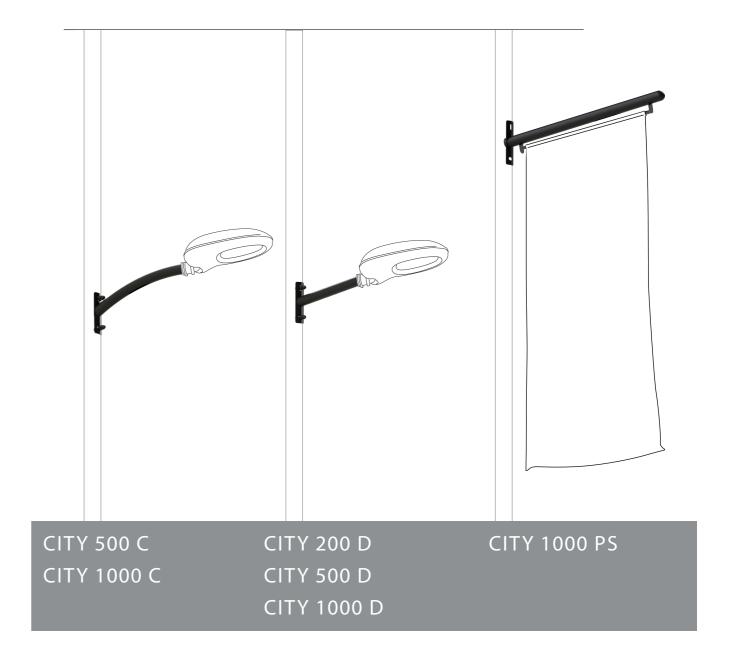

Steel tube arm, S235JRH (Fe 360) conforming to UNI EN 10219 standard, diameter mm 60 bent at 180° to be fixed to the pole by means of two spacers with relative rods and blind nuts.

DELTA SERIES CITY SERIES