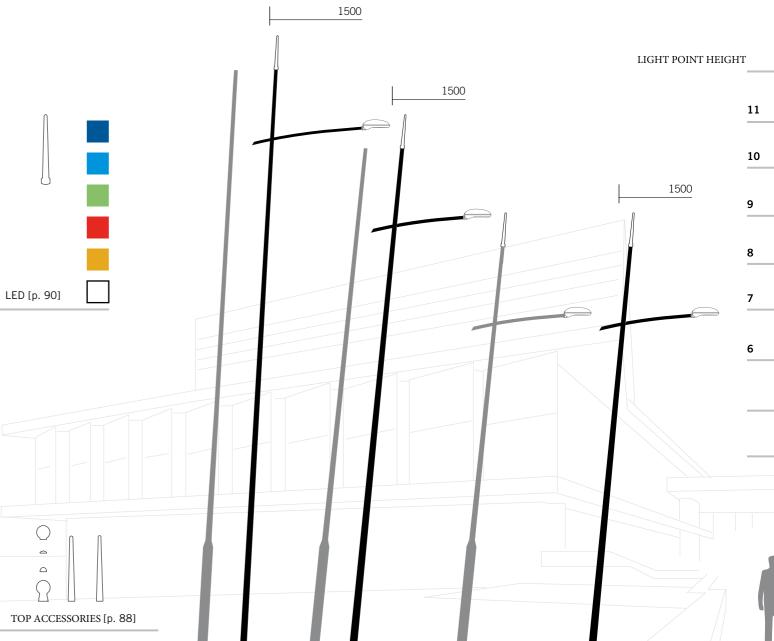

### **CROSS WALK**

Soft and essential lines of day are in harmony with nature and at night make it shine.

The Munich design line is soft and decisive, creating and illuminating a

**PARMA** 

Elegant and refined Parma, a decorative element that enriches the city that, at dusk, will wear a shiny, bright, beaming dress.

LIGHT POINT HEIGHT 1200 1800 1800 1800 LED [p. 90] TOP ACCESSORIES [p. 88]