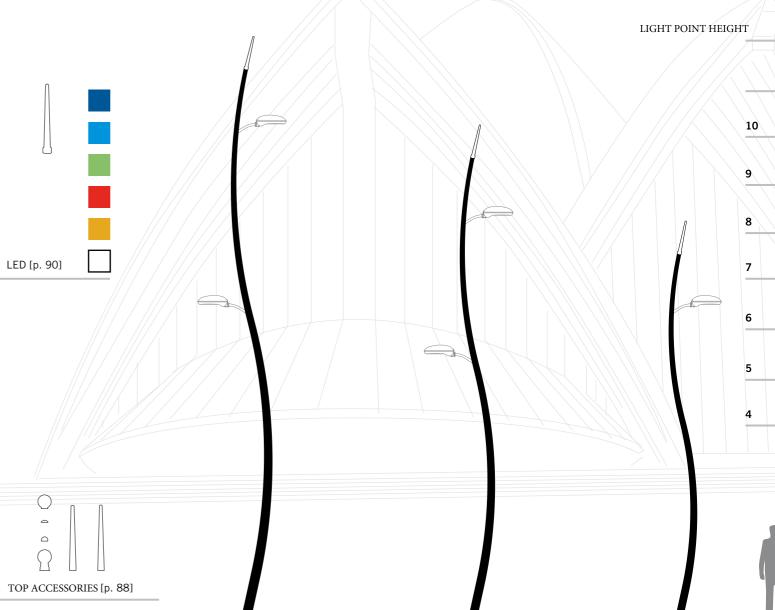

## ARC LINE

A soft and delicate blaze that stands in the sky, an energy bridge between reality and imagination. The sinuous form of Estoril gives new sets, almost

LIGHT POINTHEIGHT

Conical pole for urban furniture, obtained by hot rolling pipe S275JR UNI EN 10025 welded high frequency E.R.W. (Electrical Resistance Welded) according to UNI 7091/72 standards. The tube is rolled at 700 C.; the processing, entirely managed by numerical control, aimed at increasing the mechanical characteristics of the steel.

The lamination process allows the pole to be made without the presence of the external weld, with high mechanical resistance characteristics and superior structural

MONZA

Energetic and modern design for Monza, that enriches the urban environments of a new graphic sign, inspired by the speed of society and the way of enjoying spaces.