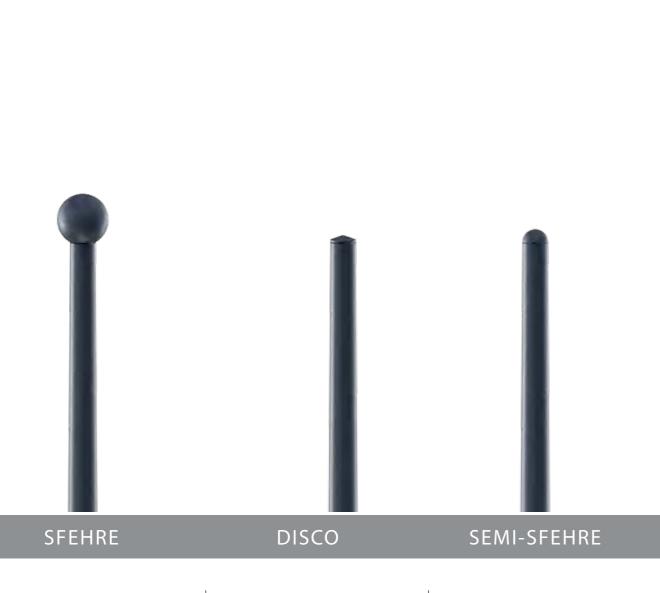

Noryl decorative ball, diameter mm 120, selflocking. Noryl decorative cap, conical shape, self-locking.

Noryl decorative cap, semispherical, self-locking.

Aluminum tip in conical shape with cruciform section, length 600 mm, fastening by four grains with retractable Aluminum tip of cylindrical shape mm 20, length mm 600, fastening by four retractable grains.