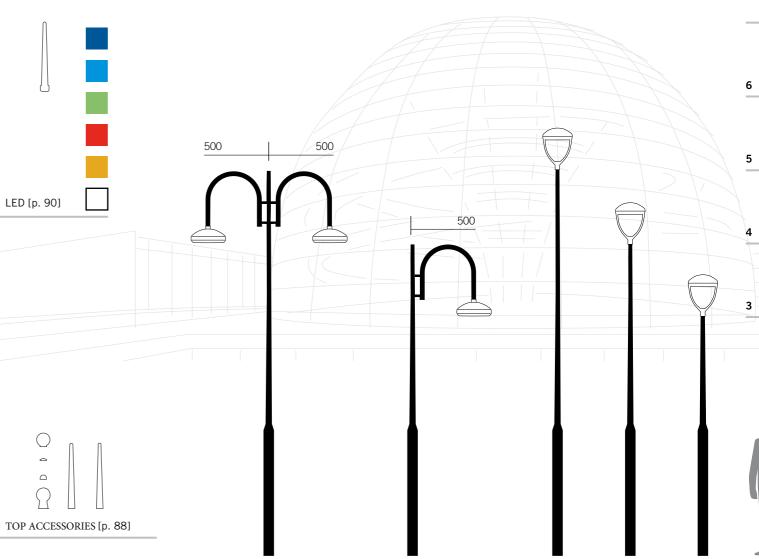

## **ACCESSORIES**

ARCO SERIES ARMS
PRISM SERIES ARMS
DELTA SERIES ARMS
CITY SERIES ARMS
TOP ACCOSSORIES
L.E.D. 90/91

ARCO SERIES PRISMA SERIES

Steel tube arm, S235JRH (Fe 360) conforming to UNI EN 10219 standard, diameter mm. 60 bent at 90° to be fixed to the pole by means of a single long spacer and two rods with blind nuts.

Steel tube arm, S235JRH (Fe 360) conforming to UNI EN 10219 standard, diameter mm 60 bent at 180° to be fixed to the pole by means of two spacers with relative rods and blind nuts.

Steel tube arm, S235JRH (Fe 360) conforming to UNI EN 10219 standard, diameter mm 60 bent at 180° to be fixed to the pole by two aluminum die-casting couplers usable only with diameter pole mm 102

Steel tube arm, S235JRH (Fe 360) conforming to UNI EN 10219 standard, diameter mm 60 bent at 180° to be fixed to the pole by a single long spacer and two rods with blind nuts.

Steel tube arm, S235JRH (Fe 360) conforming to UNI EN 10219 standard, diameter mm 60 bent at 180° to be fixed to the pole by two aluminum die-casting couplers usable only with diameter pole mm 102.

Steel tube arm, S235JRH (Fe 360) conforming to UNI EN 10219 standard, diameter mm 60 bent at 180° to be fixed to the pole by means of two spacers with relative rods and blind nuts.

DELTA SERIES CITY SERIES