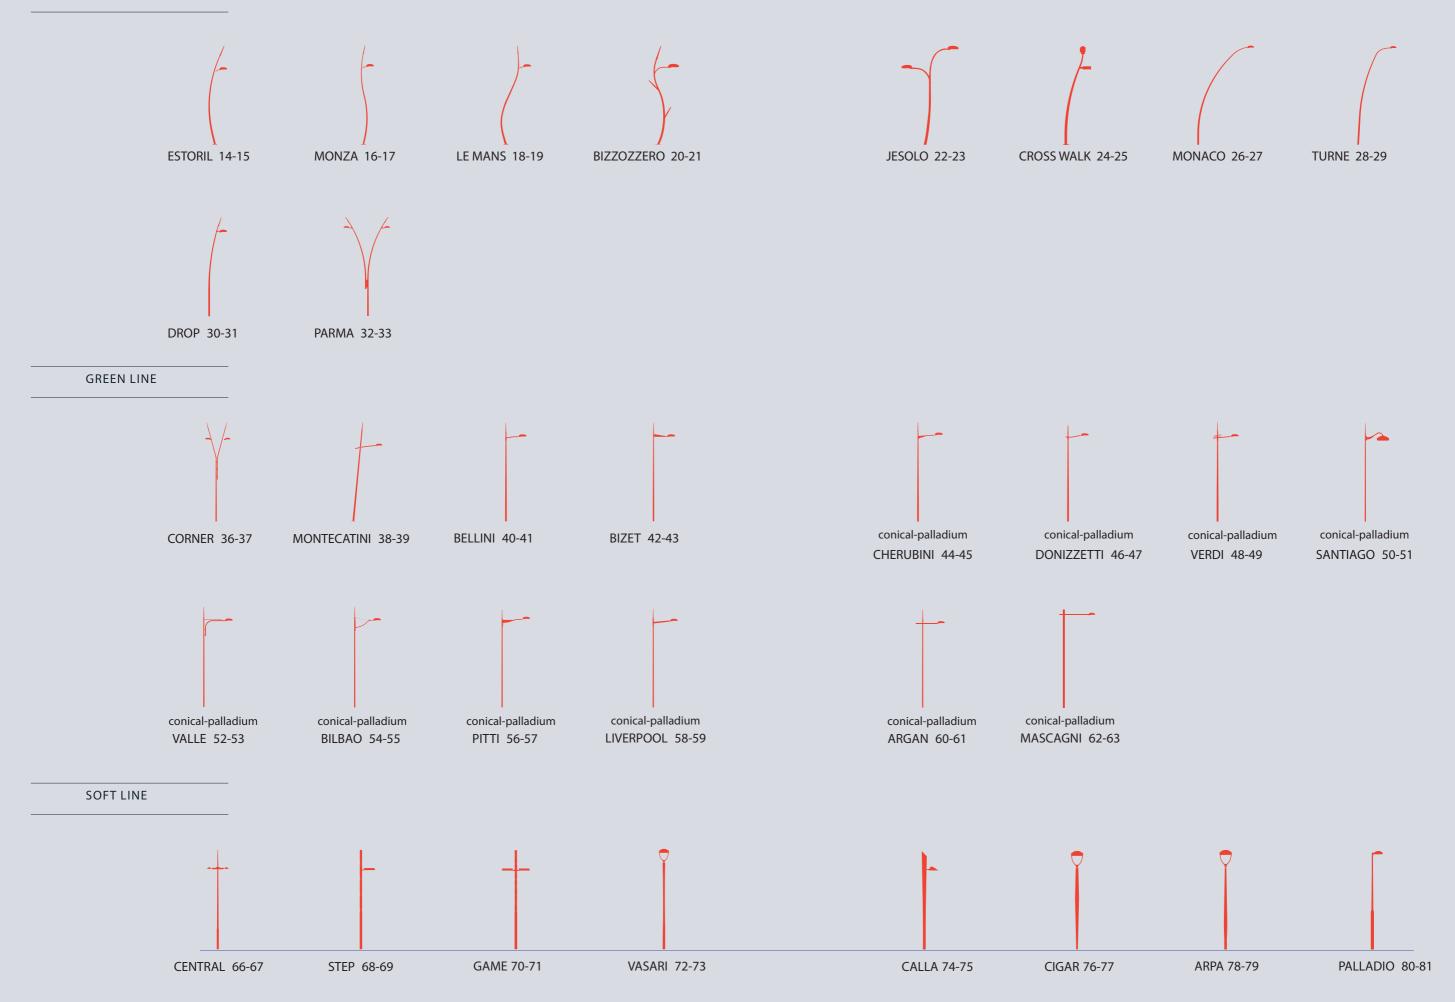

THE COMPANY 6-THE PRODUCT 8-

BUSINESS PHILOSOPHY

ARC LINE 14-33
GREEN LINE 36-63
SOFT TIME 66-81

POLES

ARMS 84-87
TOP ACCESSORIES 88-89
L.E.D. 90-91

**ACCESSORIES** 

## ARC LINE

A soft and delicate blaze that stands in the sky, an energy bridge between reality and imagination. The sinuous form of Estoril gives new sets, almost

LIGHT POINTHEIGHT

Conical pole for urban furniture, obtained by hot rolling pipe S275JR UNI EN 10025 welded high frequency E.R.W. (Electrical Resistance Welded) according to UNI 7091/72 standards. The tube is rolled at 700 C.; the processing, entirely managed by numerical control, aimed at increasing the mechanical characteristics of the steel.

## GREEN LINE

Elegant and contemporary, Corner

**CORNER** 

Montecatini is simple and essential. It thus becomes a real architectural element, which fits well into the skyline of the most modern cities but gives lightness to every space.

## SOFT LINE

The city at night deserves to be fully lived. That's why Step, with its beams of diffused and energetic light, guides you, step by step, to discover every space in the city.

Molded cylindrical pole for urban furnishings "totem" obtained by hot rolling of pipe S275JR UNI EN 10025 welded at high frequency E.R.W. (Electrical Resistance Welded) according to UNI 7091/72 standards. The tube is rolled at 700°C. The process, entirely under numerical control, is aimed at increasing the mechanical characteristics of the steel. The lamination process allows the pole to be made without the presence of the external weld, with high mechanical resistance characteristics and superior structural performance. For the cylindrical typology "totem" it is possible to customize the shape according to V. drawing and/or indications.