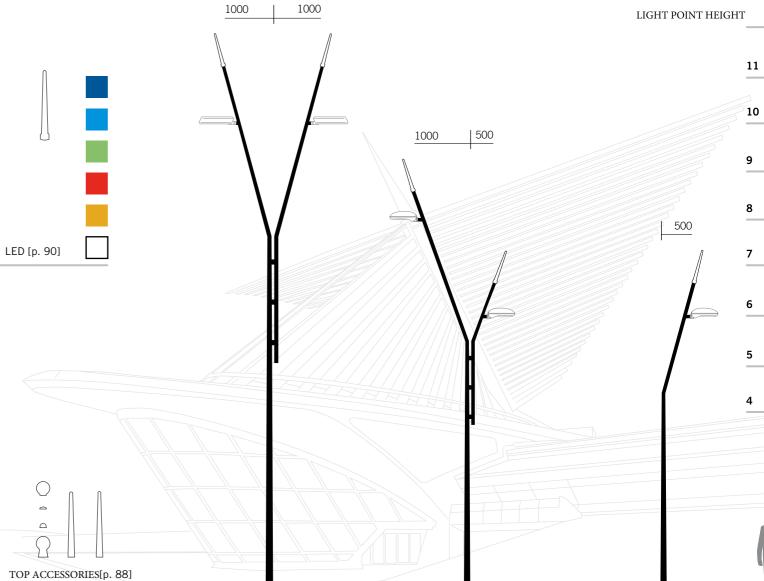

he urban environments of a new graphic sign, inspired by the speed of society and the way of enjoying spaces.



### **LE MANS**





### **BIZZOZERO**







### **JESOLO**

With Jesolo the light takes on a role of primary importance, creating luminous traces capable of carrying harmoniously and pleasantly every

LIGHT POINT HEIGHT



### **CROSS WALK**



Soft and essential lines of day are in harmony with nature and at night make it shine.

The Munich design line is soft and decisive, creating and illuminating a











**PARMA** 

Elegant and refined Parma, a decorative element that enriches the city that, at dusk, will wear a shiny, bright, beaming dress.

LIGHT POINT HEIGHT 1200 1800 1800 1800 LED [p. 90] TOP ACCESSORIES [p. 88]



## GREEN LINE

Elegant and contemporary, Corner



**CORNER** 

Montecatini is simple and essential. It thus becomes a real architectural element, which fits well into the skyline of the most modern cities but gives lightness to every space.



Lighting is the

equivalent of giving

intensity, creating

atmospheres,

making every

element around us

radiant and

harmonious.

CONICAL/PALLADIUM bellini

SOLOMON R GUGGENHEIN

CONICAL/PALLADIUM BELLINI

Bellini has a recognizable and classic shape, thanks to its elegance it perfectly suits the needs of the various urban landscapes.







#### CONICAL/PALLADIUM CHERUBINI

Innovation, functionality and potential. Cherubini, in its formal simplicity, is able to enhance and redevelop the spaces, making them more living-friendly.



resistance characteristics and superior structural performance.