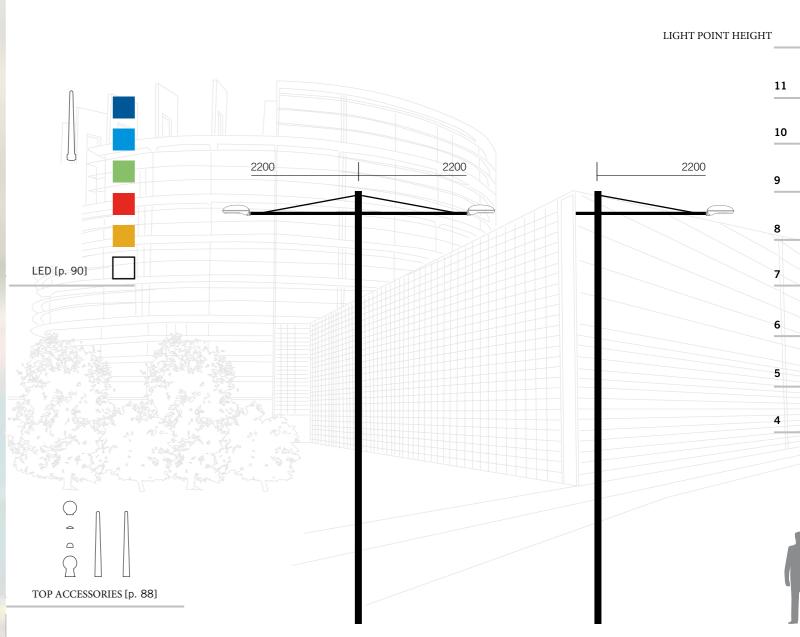

#### LIGHT POINT HEIGHT

Linear, minimalist but with a refined design, Liverpool is functional and gives brightness and originality to the surrounding environment.

2000

2000