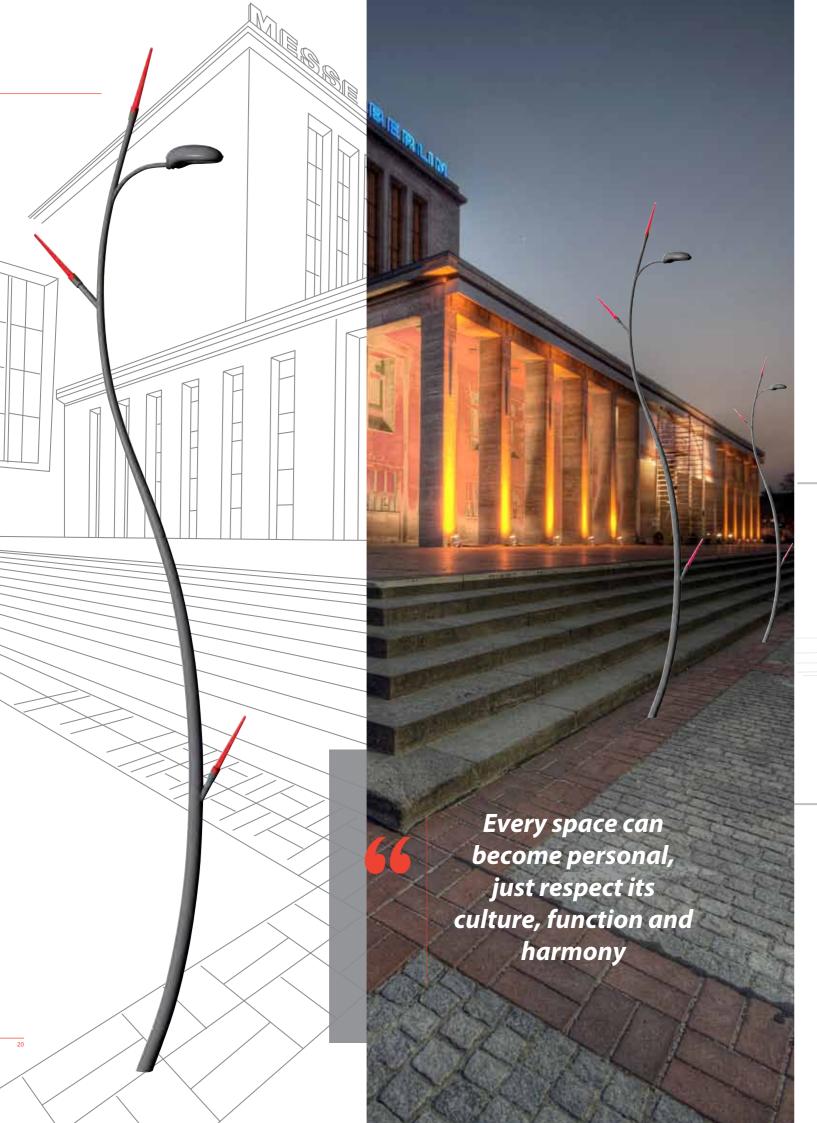

#### **CONICAL TIP**

66

Energetic, relaxing, essential, elegant, sophisticated...each space needs a light that makes its personality shine.