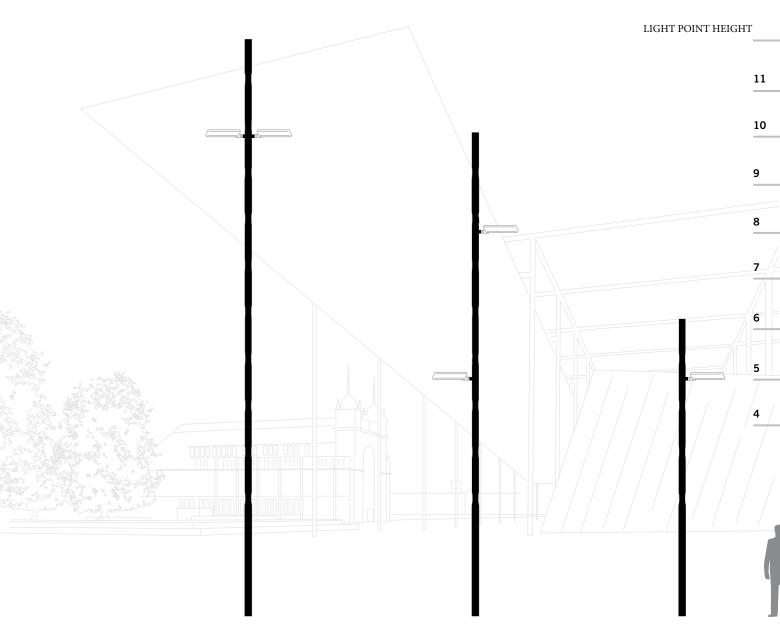

## SOFT LINE

The city at night deserves to be fully lived. That's why Step, with its beams of diffused and energetic light, guides you, step by step, to discover every space in the city.

Molded cylindrical pole for urban furnishings "totem" obtained by hot rolling of pipe S275JR UNI EN 10025 welded at high frequency E.R.W. (Electrical Resistance Welded) according to UNI 7091/72 standards. The tube is rolled at 700°C. The process, entirely under numerical control, is aimed at increasing the mechanical characteristics of the steel. The lamination process allows the pole to be made without the presence of the external weld, with high mechanical resistance characteristics and superior structural performance. For the cylindrical typology "totem" it is possible to customize the shape according to V. drawing and/or indications.

GAME

In the day it appears as a simple piece of urban furniture but it is in the night that it reveals all its magic, creating unexpected and enchanting light games. All this to... play.

Molded cylindrical pole for urban furnishings "totem" obtained by hot rolling of pipe S275JR **UNI EN 10025** welded at high frequency E.R.W. (Electrical Resistance Welded) according to UNI 7091/72 standards. The tube is rolled at 700°C. The process, entirely under numerical control, is aimed at increasing the mechanical characteristics of the steel. The lamination process allows the pole to be made without the presence of the external weld, with high mechanical resistance characteristics and superior structural performance. For the cylindrical typology "totem" it is possible to customize the shape according to V. drawing and/or indications.