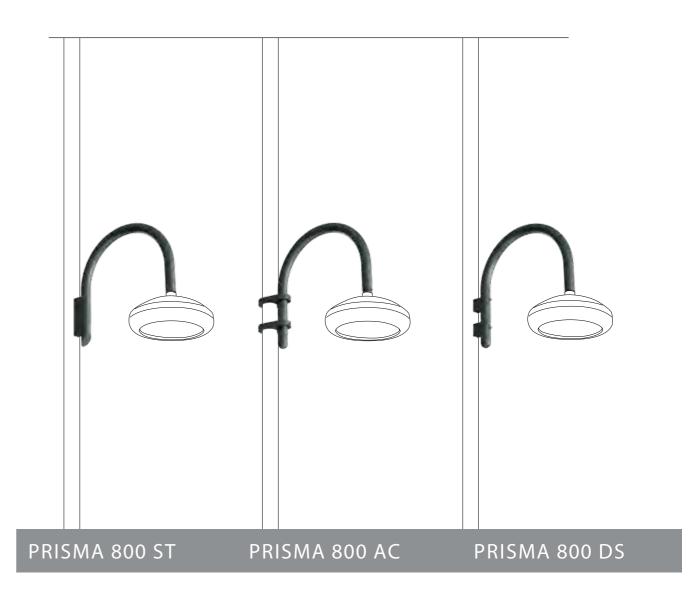

## **ACCESSORIES**

ARCO SERIES ARMS
PRISM SERIES ARMS
DELTA SERIES ARMS
CITY SERIES ARMS
TOP ACCOSSORIES
L.E.D. 90/91

ARCO SERIES PRISMA SERIES

Steel tube arm, S235JRH (Fe 360) conforming to UNI EN 10219 standard, diameter mm. 60 bent at 90° to be fixed to the pole by means of a single long spacer and two rods with blind nuts.