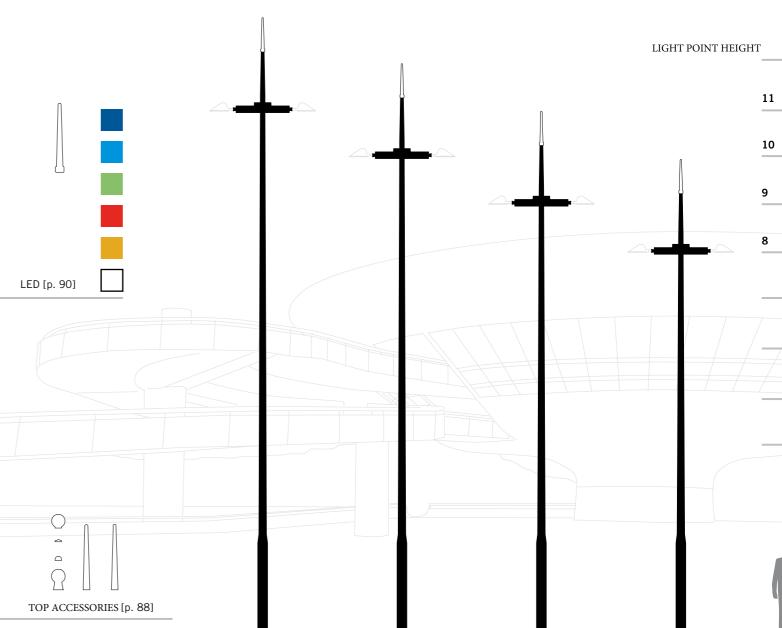

## ARC LINE

A soft and delicate blaze that stands in the sky, an energy bridge between reality and imagination. The sinuous form of Estoril gives new sets, almost

LIGHT POINTHEIGHT

Conical pole for urban furniture, obtained by hot rolling pipe S275JR UNI EN 10025 welded high frequency E.R.W. (Electrical Resistance Welded) according to UNI 7091/72 standards. The tube is rolled at 700 C.; the processing, entirely managed by numerical control, aimed at increasing the mechanical characteristics of the steel.

The lamination process allows the pole to be made without the presence of the external weld, with high mechanical resistance characteristics and superior structural

MONZA

Energetic and modern design for Monza, that enriches the urban environments of a new graphic sign, inspired by the speed of society and the way of enjoying spaces.

LIGHT POINT HEIGHT 1200 1800 1800 1800 LED [p. 90] TOP ACCESSORIES [p. 88]