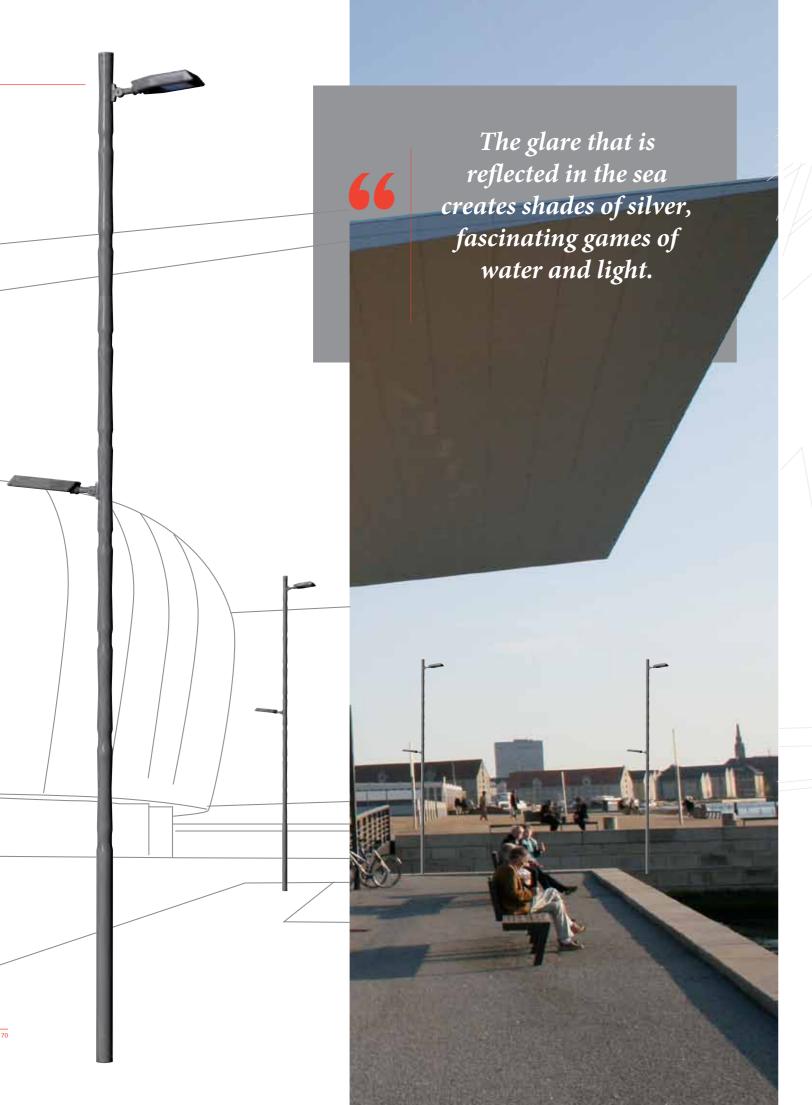

## SOFT LINE

The city at night deserves to be fully lived. That's why Step, with its beams of diffused and energetic light, guides you, step by step, to discover every space in the city.

Molded cylindrical pole for urban furnishings "totem" obtained by hot rolling of pipe S275JR UNI EN 10025 welded at high frequency E.R.W. (Electrical Resistance Welded) according to UNI 7091/72 standards. The tube is rolled at 700°C. The process, entirely under numerical control, is aimed at increasing the mechanical characteristics of the steel. The lamination process allows the pole to be made without the presence of the external weld, with high mechanical resistance characteristics and superior structural performance. For the cylindrical typology "totem" it is possible to customize the shape according to V. drawing and/or indications.

GAME

In the day it appears as a simple piece of urban furniture but it is in the night that it reveals all its magic, creating unexpected and enchanting light games. All this to... play.

Molded cylindrical pole for urban furnishings "totem" obtained by hot rolling of pipe S275JR **UNI EN 10025** welded at high frequency E.R.W. (Electrical Resistance Welded) according to UNI 7091/72 standards. The tube is rolled at 700°C. The process, entirely under numerical control, is aimed at increasing the mechanical characteristics of the steel. The lamination process allows the pole to be made without the presence of the external weld, with high mechanical resistance characteristics and superior structural performance. For the cylindrical typology "totem" it is possible to customize the shape according to V. drawing and/or indications.